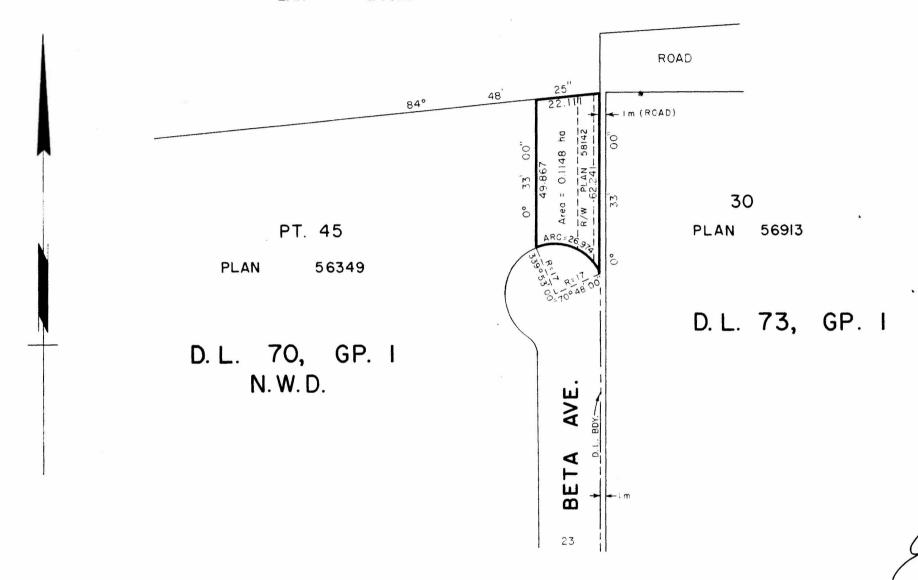

AND:

THE CORPORATION OF THE DISTRICT OF BURNABY, 4949 Canada Way, Burnaby, British Columbia, V5G 1M2

(hereinafter called the "Grantee")

OF THE SECOND PART

WHEREAS the Grantor is the owner of those lands and premises situate, lying and being in the Municipality of Burnaby, in the Province of British Columbia, more particularly known and described as Lot 45, District Lot 70, Group 1, Plan 56349, New Westminster District (hereinafter called "the said lands").

NOW THEREFORE THIS AGREEMENT WITNESSETH that in consideration of the sum of One Dollar (\$1.00) now paid by the Grantee to the Grantor, the receipt whereof is hereby acknowledged, and pursuant to section 513(4) of the Municipal Act, the Grantor does hereby reserve for highway purposes that part of the said lands shown outlined on plan annexed hereto prepared by B. S. Berting, B.C.L.S., certified correct the 21st day of March, 1980 containing by admeasurement 0.1148 ha, deposited in the Land Title Office under Number \_\_\_\_\_\_\_.