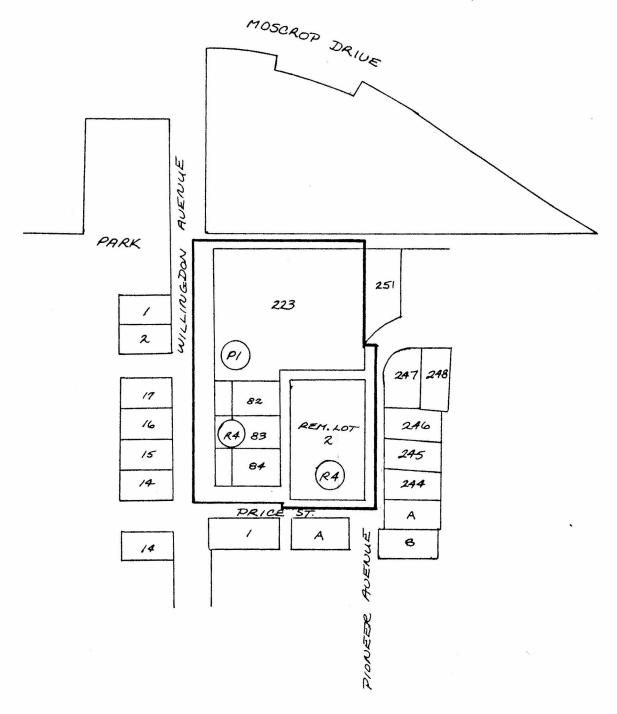

## BYLAW NUMBER 7497 BEING A BYLAW TO AMEND BYLAW NUMBER 4742 BEING THE BURNABY ZONING BYLAW 1965

PROPERTY REZONED TO: P5 - COMMUNITY INSTITUTIONAL DISTRICT

D.L. 33, Lot 223, Plan 42095

D.L. 33, Lots 82 and 83, Plan 20532D.L. 33, Rem. Lot 2, Ex. Sk. 1495 and 6657, Plan 944

D.L. 33, Lot 84, Plan 25032

MAP "B"

THE AREA(S) SHOWN ABOVE OUTLINED IN BLACK (---) IS (ARE) REZONED:

> FROM: P1 NEIGHBOURHOOD INSTITUTIONAL DISTRICT

and R4 RESIDENTIAL DISTRICT

P5 COMMUNITY INSTITUTIONAL DISTRICT

|                        |          | James Hidson                               |
|------------------------|----------|--------------------------------------------|
| PLANNING<br>DEPARTMENT |          | THE CORPORATION OF THE DISTRICT OF BURNABY |
| SCALE                  | 1":2001  | OFFICIAL ZONING MAP No. RZ 844             |
| DRAWN                  | R.P.     |                                            |
| DATE                   | BO 03 18 |                                            |