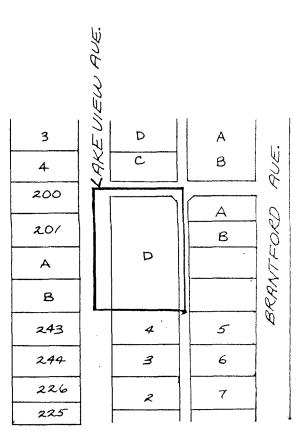

## BYLAW NUNDER 7493 BEING A BYLAW TO AMEND BYLAW NUMBER 4742 BEING THE BURNABY ZONING BYLAW 1965

**PROPERTY REZONED TO:** RESIDENTIAL DISTRICT (R5)

LEGAL: Lot D, D.L. 92, Plan 19627

MAP "B"

THE AREA(S) SHOWN ABOVE OUTLINED IN BLACK (-----) IS (ARE) REZONED:

FROM: P1 - NEIGHBOURHOOD INSTITUTIONAL DISTRICT

R5 - RESIDENTIAL DISTRICT

|       |                    | James Hudson                               |
|-------|--------------------|--------------------------------------------|
|       | ANNING<br>PARTMENT | THE CORPORATION OF THE DISTRICT OF BURNABY |
| SCALE | 1*:200'            |                                            |
| DRAWN | R.P.               | OFFICIAL ZONING MAP                        |
| DATE  | 80 03 18           | No. RZ 842                                 |