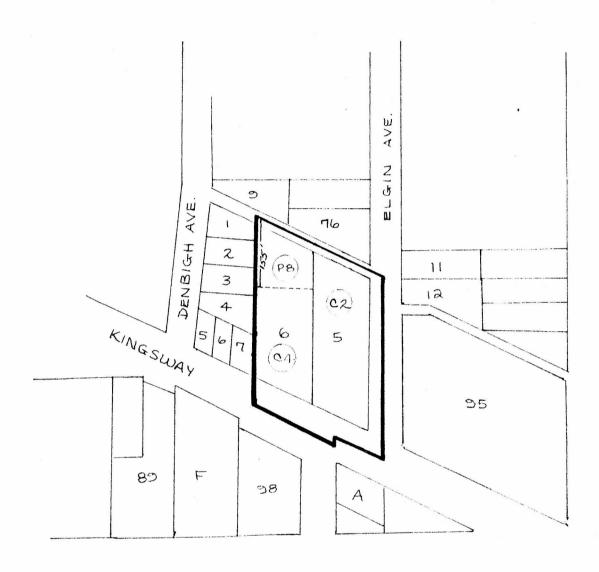

LEGAL:

LOT 6 EXC. PT. ON PL. WITH B/L 30078, D.L. 94C, PLAN 440; LOT 5 EXC. PT. ON PL. WITH B/L 30078,

D.L. 94C, PLAN 7663.

MAP "B"

## LEGEND

Lot 5, Plan 7663 - C2

Nly. Portion of Lot 6 - P8 (as illustrated) Sly. Portion of Lot 6 - C4 (as illustrated)

THE AREA(S) SHOWN ABOVE OUTLINED IN BLACK (——)
IS (ARE) REZONED:

FROM:

C4 SERVICE COMMERCIAL DISTRICT AND

R5 RESIDENTIAL DISTRICT

TO:

C4 SERVICE COMMERCIAL DISTRICT, C2 COMMUNITY COMMERCIAL DISTRICT AND

P8 PARKING DISTRICT

PLANNING DEPARTMENT

THE CORPORATION OF THE DISTRICT OF BURNABY

 SCALE
 1: 2400

 DRAWN
 R.P.