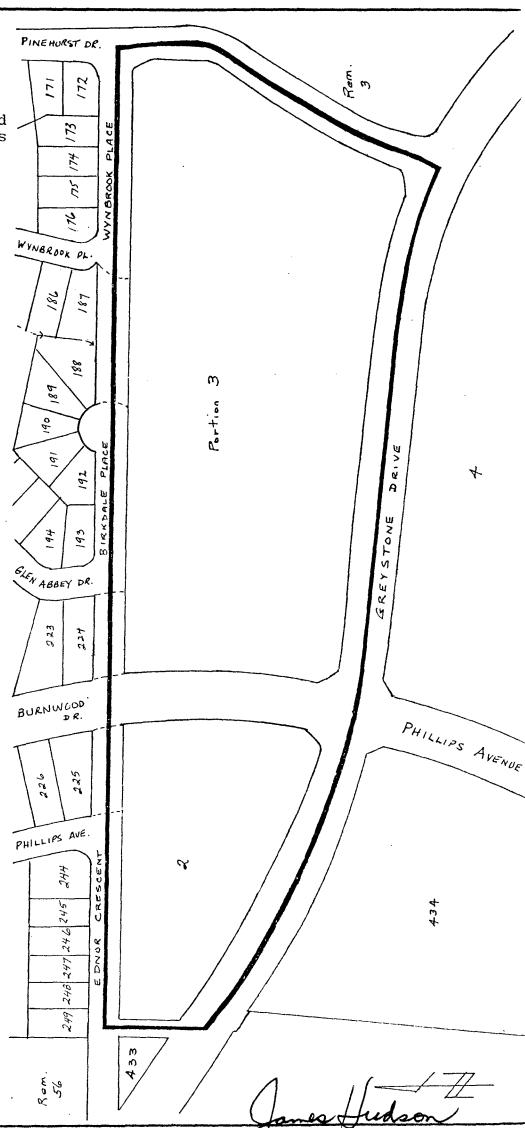

## PROPERTY REZONED TO: RESIDENTIAL DISTRICT (R2)

LEGAL: Lot 2, D.L.s 137/138, Plan 50726 and Portion of Lot 3, D.L.s 137/138, Plan 50726

## THE AREA(S) SHOWN ABOVE OUTLINED IN BLACK (----) IS (ARE) REZONED:

FROM:

SMALL HOLDINGS

DISTRICT (A2)

TO:

RESIDENTIAL DISTRICT (R2)

PLANNING DEPARTMENT

THE CORPORATION OF THE DISTRICT OF BURNABY

SCALE /: 2400
DRAWN LF
DATE /979 JUNE

OFFICIAL ZONING MAP

No. RZ 8//