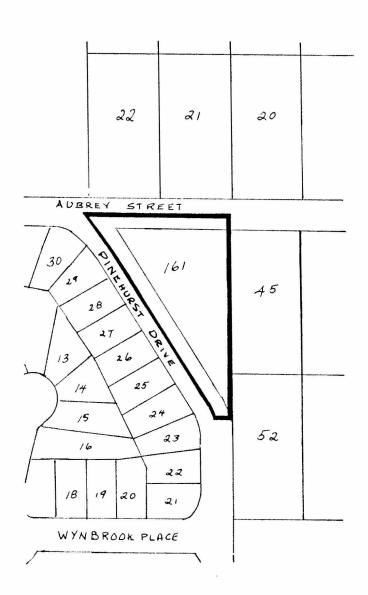

## BYLAW NUMBER 7375 BEING A BYLAW TO AMEND BYLAW NUMBER 4742 BEING THE BURNABY ZONING BYLAW 1965

PROPERTY REZONED TO:

PARK AND PUBLIC USE DISTRICT (P3)

LEGAL:

Lot 161, D.L. 138, Plan 56803

THE AREA(S) SHOWN ABOVE OUTLINED IN BLACK (——)
IS (ARE) REZONED:

FROM:

SMALL HOLDINGS DISTRICT (A2) AND

RESIDENTIAL DISTRICT (R2)

TO:

PARK AND PUBLIC USE DISTRICT (P3)

1

|                        |          | Games Hudso                            | ~    |
|------------------------|----------|----------------------------------------|------|
| PLANNING<br>DEPARTMENT |          | THE CORPORATION OF THE DISTRICT OF BUF | NABY |
| SCALE                  | 1:2400   |                                        |      |
| DRAWN                  | LF       | OFFICIAL ZONING MAP                    |      |
| DATE                   | '79 JUNE | No. RZ                                 | 808  |