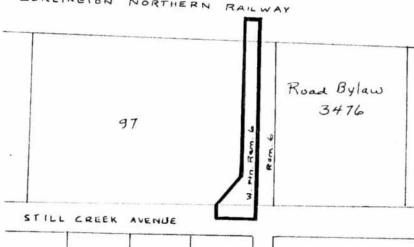

## BYLAW NUMBER 7374 BEING A BYLAW TO AMEND BYLAW NUMBER 4742 BEING THE BURNABY ZONING BYLAW 1965

PROPERTY REZONED TO: GENERAL INDUSTRIAL DISTRICT (M2)

LEGAL: Westerly Portion of Rem. 6, D.L. 125, Plan 3782

THE AREA(S) SHOWN ABOVE OUTLINED IN BLACK (-IS (ARE) REZONED:

DRAWN

DATE

79 JUNE

FROM: TRUCK TERMINAL DISTRICT (M6)

TO: GENERAL INDUSTRIAL DISTRICT (M2)

PLANNING DEPARTMENT THE CORPORATION OF THE DISTRICT OF BURNABY SCALE 1:2400

OFFICIAL ZONING MAP

No. RZ 807