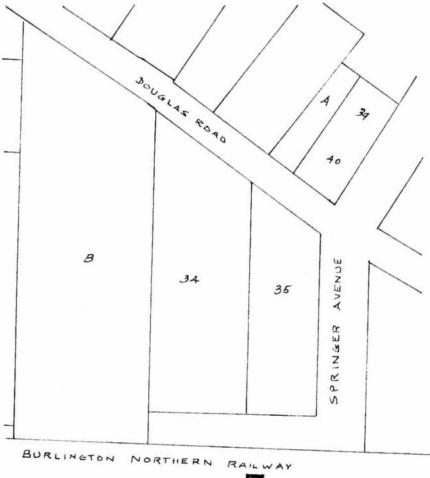

## BYLAW NUMBER 7374 BEING A BYLAW TO AMEND BYLAW NUMBER 4742 BEING THE BURNABY ZONING BYLAW 1965

PROPERTY REZONED TO: GENERAL INDUSTRIAL DISTRICT (M2)

LEGAL: Westerly Portion of Rem. 6, D.L. 125, Plan 3782

THE AREA(S) SHOWN ABOVE OUTLINED IN BLACK (-IS (ARE) REZONED:

DRAWN

DATE

79 JUNE

FROM: TRUCK TERMINAL DISTRICT (M6)

TO: GENERAL INDUSTRIAL DISTRICT (M2)

PLANNING DEPARTMENT THE CORPORATION OF THE DISTRICT OF BURNABY SCALE 1:2400

OFFICIAL ZONING MAP

No. RZ 807