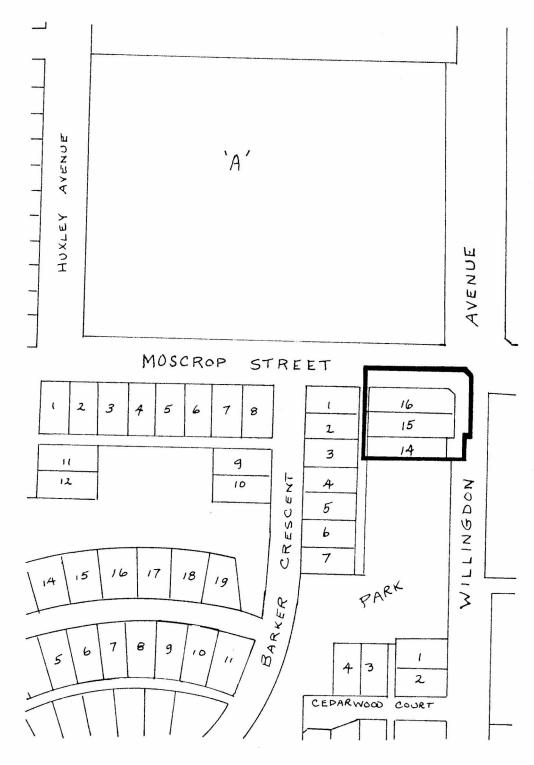

## BYLAW NUMBER BEING A BYLAW TO AMEND 7344 BYLAW NUMBER 4742 BEING THE BURNABY ZONING BYLAW 1965

PROPERTY REZONED TO:

NEIGHBOURHOOD COMMERCIAL DISTRICT (C1)

LEGAL:

LOT 14 EXC. E. 14', LOTS 15 AND 16 EXC. REF. PL. 37072, BLOCK 68, D.L. 34, PLAN 2801.

MAP "B"

THE AREA(S) SHOWN ABOVE OUTLINED IN BLACK (-IS (ARE) REZONED:

FROM:

GASOLINE SERVICE STATION DISTRICT (C6)

TO:

NEIGHBOURHOOD COMMERCIAL DISTRICT

| PLANNING<br>DEPARTMENT |            |   |
|------------------------|------------|---|
| SCALE                  | 1:2400     | T |
| DRAWN                  | LF         | 1 |
| DATE                   | 1979 APRIL | 1 |