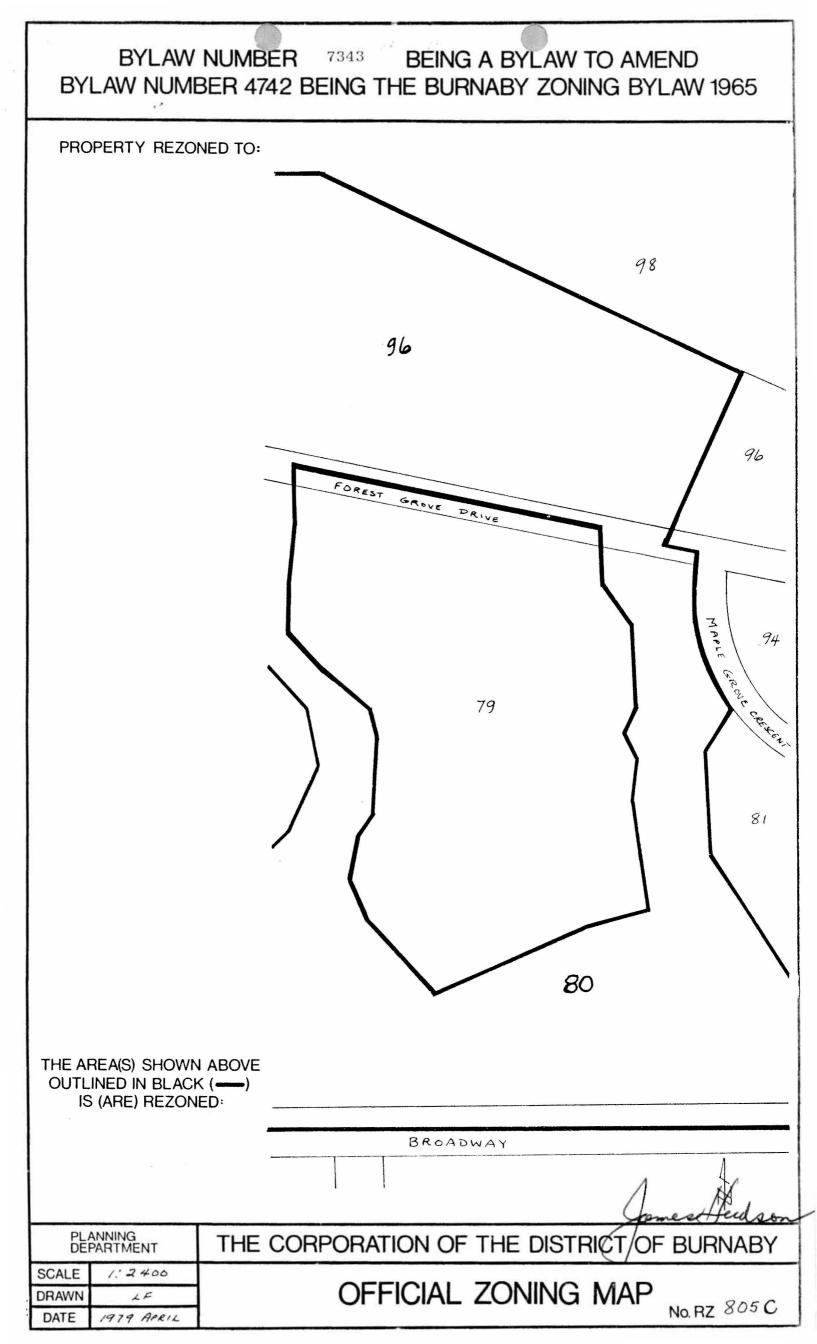

NOW THEREFORE the Council of The Corporation of the District of Burnaby ENACTS as follows:

1. This By-law may be cited as "BURNABY ZONING BY-LAW 1965, AMENDMENT BY-LAW NO. 15 19 79 ".

2. The Map (hereinafter called "Map 'A'") attached to and forming an integral part of By-Law No. 4742, being "Burnaby Zoning By-Law 1965", and designated as the Official Zoning Map of The Corporation of the District of Burnaby, is hereby amended according to the Map (hereinafter called "Map 'B'"), marginally numbered R.Z. 805A to 805G incl., annexed to this By-law, and in accordance with the explanatory legend, notations, references and boundaries designated, described, delimited and specified in particularity shown upon said Map 'B'; and the various boundaries and districts shown upon said Map 'B' respectively are an amendment of and in substitution for the respective districts, designated and marked on said Map 'A' insofar as the same are changed, modified or varied thereby, and the said Map 'A' shall be deemed to be and is hereby declared to be amended accordingly and the said Map 'B' is hereby declared to be and shall form an integral part of said Map 'A', as if originally incorporated therein, and shall be interpreted accordingly.

| BYLAW NUMBER 7343 BEING A BYLAW TO AMEND<br>BYLAW NUMBER 4742 BEING THE BURNABY ZONING BYLAW 1965 |                                                                                                                                                                                                                                                                                                                         |
|---------------------------------------------------------------------------------------------------|-------------------------------------------------------------------------------------------------------------------------------------------------------------------------------------------------------------------------------------------------------------------------------------------------------------------------|
| PROPERTY REZONE                                                                                   | DTO: PARK AND PUBLIC USE DISTRICT (P3)                                                                                                                                                                                                                                                                                  |
| MAP B'                                                                                            | LEGALS: LOT 76, D.L. 142, PLAN 51478;<br>LOT 80, D.L. 143/148, PLAN 51478;<br>LOT 84, D.L. 15/148, PLAN 51478;<br>LOT 83, D.L. 148, PLAN 51478;<br>LOT 86, D.L. 143, PLAN 51478;<br>LOT 96, D.L. 143, PLAN 51478;<br>LOT 92, D.L. 148, PLAN 51478;<br>LOT 88, D.L. 15/100, PLAN 51478;<br>LOT 97, D.L. 143, PLAN 51478. |
|                                                                                                   | (SEE <u>ATTACHED</u> SKETCHES 305A-G)                                                                                                                                                                                                                                                                                   |
|                                                                                                   |                                                                                                                                                                                                                                                                                                                         |
|                                                                                                   |                                                                                                                                                                                                                                                                                                                         |
|                                                                                                   |                                                                                                                                                                                                                                                                                                                         |
|                                                                                                   |                                                                                                                                                                                                                                                                                                                         |
| THE AREA(S) SHOWN A                                                                               | ROVE                                                                                                                                                                                                                                                                                                                    |
| OUTLINED IN BLACK (•<br>IS (ARE) REZONED<br>FROM: S<br>R                                          | ——)                                                                                                                                                                                                                                                                                                                     |
| TO: P                                                                                             | PARK AND PUBLIC USE DISTRICT (P3) James Hedson                                                                                                                                                                                                                                                                          |
| SCALE 1:2400                                                                                      | THE CORPORATION OF THE DISTRICT OF BURNABY                                                                                                                                                                                                                                                                              |
| DRAWN LF<br>DATE 1979 APRIL                                                                       | OFFICIAL ZONING MAP ATTACHMENTS<br>NO. RZ 805A-G                                                                                                                                                                                                                                                                        |