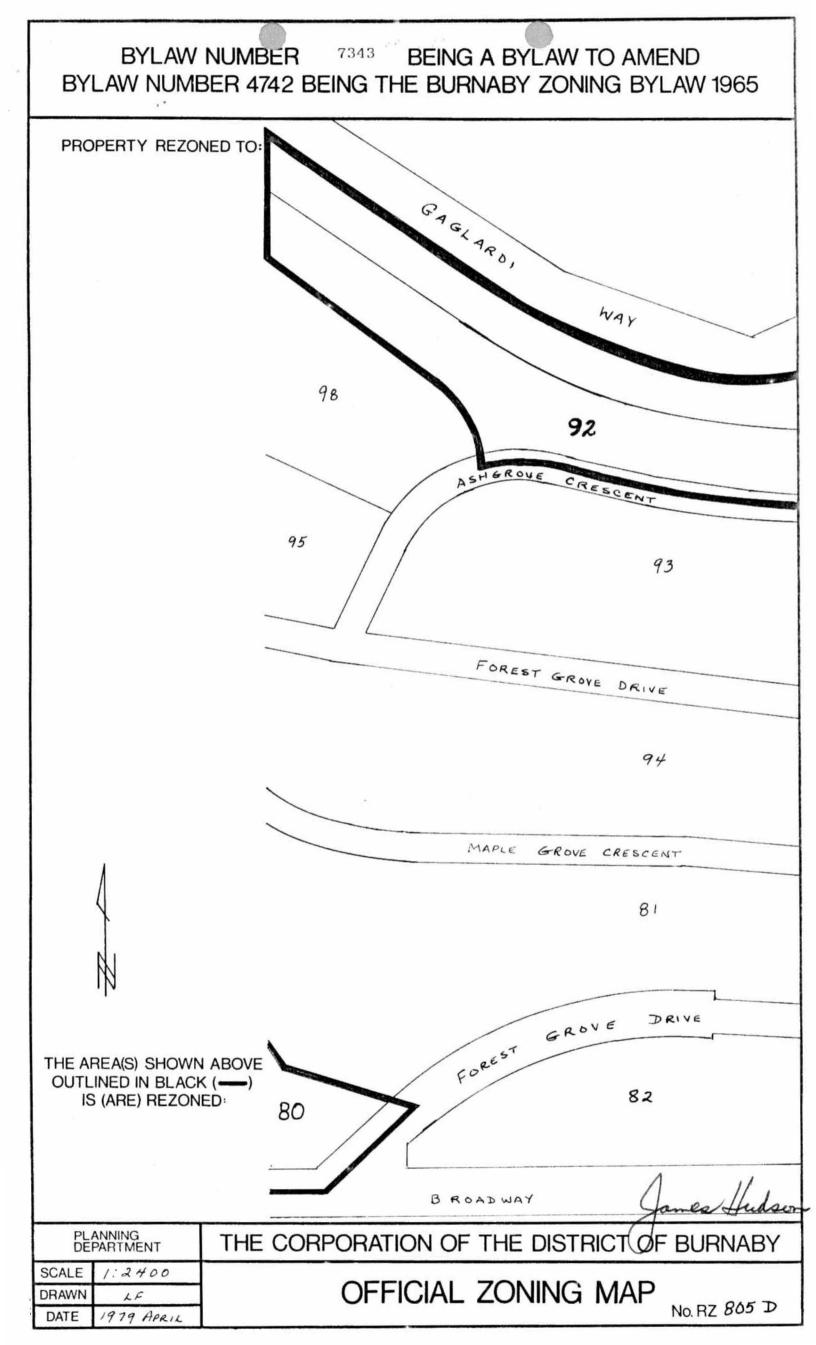

NOW THEREFORE the Council of The Corporation of the District of Burnaby ENACTS as follows:

1. This By-law may be cited as "BURNABY ZONING BY-LAW 1965, AMENDMENT BY-LAW NO. 15 19 79 ".

2. The Map (hereinafter called "Map 'A'") attached to and forming an integral part of By-Law No. 4742, being "Burnaby Zoning By-Law 1965", and designated as the Official Zoning Map of The Corporation of the District of Burnaby, is hereby amended according to the Map (hereinafter called "Map 'B'"), marginally numbered R.Z. 805A to 805G incl., annexed to this By-law, and in accordance with the explanatory legend, notations, references and boundaries designated, described, delimited and specified in particularity shown upon said Map 'B'; and the various boundaries and districts shown upon said Map 'B' respectively are an amendment of and in substitution for the respective districts, designated and marked on said Map 'A' insofar as the same are changed, modified or varied thereby, and the said Map 'A' shall be deemed to be and is hereby declared to be amended accordingly and the said Map 'B' is hereby declared to be and shall form an integral part of said Map 'A', as if originally incorporated therein, and shall be interpreted accordingly.

| BYLAW NUMBER 7343 BEING A BYLAW TO AMEND<br>BYLAW NUMBER 4742 BEING THE BURNABY ZONING BYLAW 1965 |                                                                                                                                                                                                                                                                                                                         |
|---------------------------------------------------------------------------------------------------|-------------------------------------------------------------------------------------------------------------------------------------------------------------------------------------------------------------------------------------------------------------------------------------------------------------------------|
| PROPERTY REZONE                                                                                   | DTO: PARK AND PUBLIC USE DISTRICT (P3)                                                                                                                                                                                                                                                                                  |
| MAP B'                                                                                            | LEGALS: LOT 76, D.L. 142, PLAN 51478;<br>LOT 80, D.L. 143/148, PLAN 51478;<br>LOT 84, D.L. 15/148, PLAN 51478;<br>LOT 83, D.L. 148, PLAN 51478;<br>LOT 86, D.L. 143, PLAN 51478;<br>LOT 96, D.L. 143, PLAN 51478;<br>LOT 92, D.L. 148, PLAN 51478;<br>LOT 88, D.L. 15/100, PLAN 51478;<br>LOT 97, D.L. 143, PLAN 51478. |
|                                                                                                   | (SEE <u>ATTACHED</u> SKETCHES 305A-G)                                                                                                                                                                                                                                                                                   |
|                                                                                                   |                                                                                                                                                                                                                                                                                                                         |
|                                                                                                   |                                                                                                                                                                                                                                                                                                                         |
|                                                                                                   |                                                                                                                                                                                                                                                                                                                         |
|                                                                                                   |                                                                                                                                                                                                                                                                                                                         |
| THE AREA(S) SHOWN A                                                                               | ROVE                                                                                                                                                                                                                                                                                                                    |
| OUTLINED IN BLACK (•<br>IS (ARE) REZONED<br>FROM: S<br>R                                          | ——)                                                                                                                                                                                                                                                                                                                     |
| TO: P                                                                                             | PARK AND PUBLIC USE DISTRICT (P3) James Hedson                                                                                                                                                                                                                                                                          |
| SCALE 1:2400                                                                                      | THE CORPORATION OF THE DISTRICT OF BURNABY                                                                                                                                                                                                                                                                              |
| DRAWN LF<br>DATE 1979 APRIL                                                                       | OFFICIAL ZONING MAP ATTACHMENTS<br>NO. RZ 805A-G                                                                                                                                                                                                                                                                        |