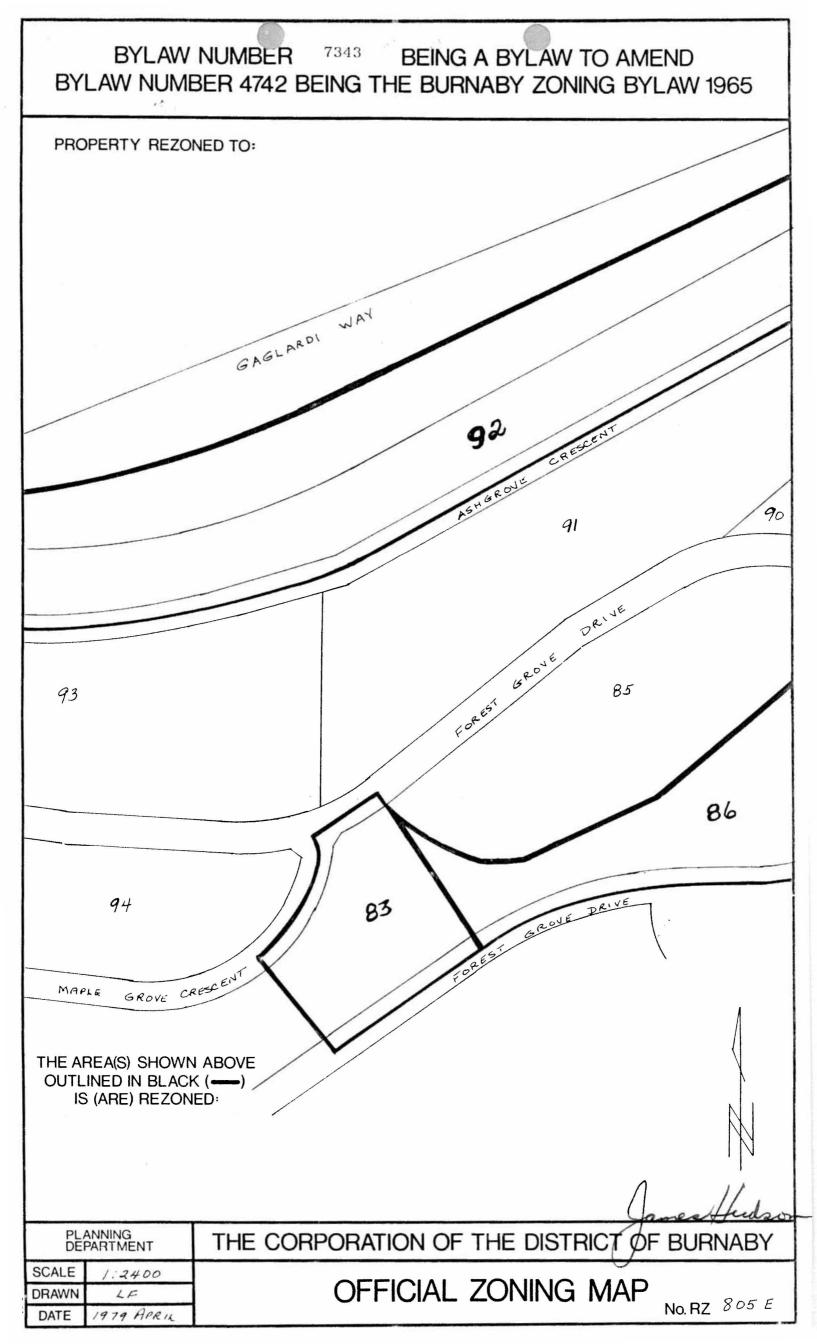

| BYLAW NUMBER 7343 BEING A BYLAW TO AMEND<br>BYLAW NUMBER 4742 BEING THE BURNABY ZONING BYLAW 1965 |                                                                                                                                                                                                                                                                                                                         |
|---------------------------------------------------------------------------------------------------|-------------------------------------------------------------------------------------------------------------------------------------------------------------------------------------------------------------------------------------------------------------------------------------------------------------------------|
| PROPERTY REZONE                                                                                   | DTO: PARK AND PUBLIC USE DISTRICT (P3)                                                                                                                                                                                                                                                                                  |
| MAP B'                                                                                            | LEGALS: LOT 76, D.L. 142, PLAN 51478;<br>LOT 80, D.L. 143/148, PLAN 51478;<br>LOT 84, D.L. 15/148, PLAN 51478;<br>LOT 83, D.L. 148, PLAN 51478;<br>LOT 86, D.L. 143, PLAN 51478;<br>LOT 96, D.L. 143, PLAN 51478;<br>LOT 92, D.L. 148, PLAN 51478;<br>LOT 88, D.L. 15/100, PLAN 51478;<br>LOT 97, D.L. 143, PLAN 51478. |
|                                                                                                   | (SEE <u>ATTACHED</u> SKETCHES 305A-G)                                                                                                                                                                                                                                                                                   |
|                                                                                                   |                                                                                                                                                                                                                                                                                                                         |
|                                                                                                   |                                                                                                                                                                                                                                                                                                                         |
|                                                                                                   |                                                                                                                                                                                                                                                                                                                         |
|                                                                                                   |                                                                                                                                                                                                                                                                                                                         |
| THE AREA(S) SHOWN A                                                                               | ROVE                                                                                                                                                                                                                                                                                                                    |
| OUTLINED IN BLACK (•<br>IS (ARE) REZONED<br>FROM: S<br>R                                          | ——)                                                                                                                                                                                                                                                                                                                     |
| TO: P                                                                                             | PARK AND PUBLIC USE DISTRICT (P3) James Hedson                                                                                                                                                                                                                                                                          |
| SCALE 1:2400                                                                                      | THE CORPORATION OF THE DISTRICT OF BURNABY                                                                                                                                                                                                                                                                              |
| DRAWN LF<br>DATE 1979 APRIL                                                                       | OFFICIAL ZONING MAP ATTACHMENTS<br>NO. RZ 805A-G                                                                                                                                                                                                                                                                        |