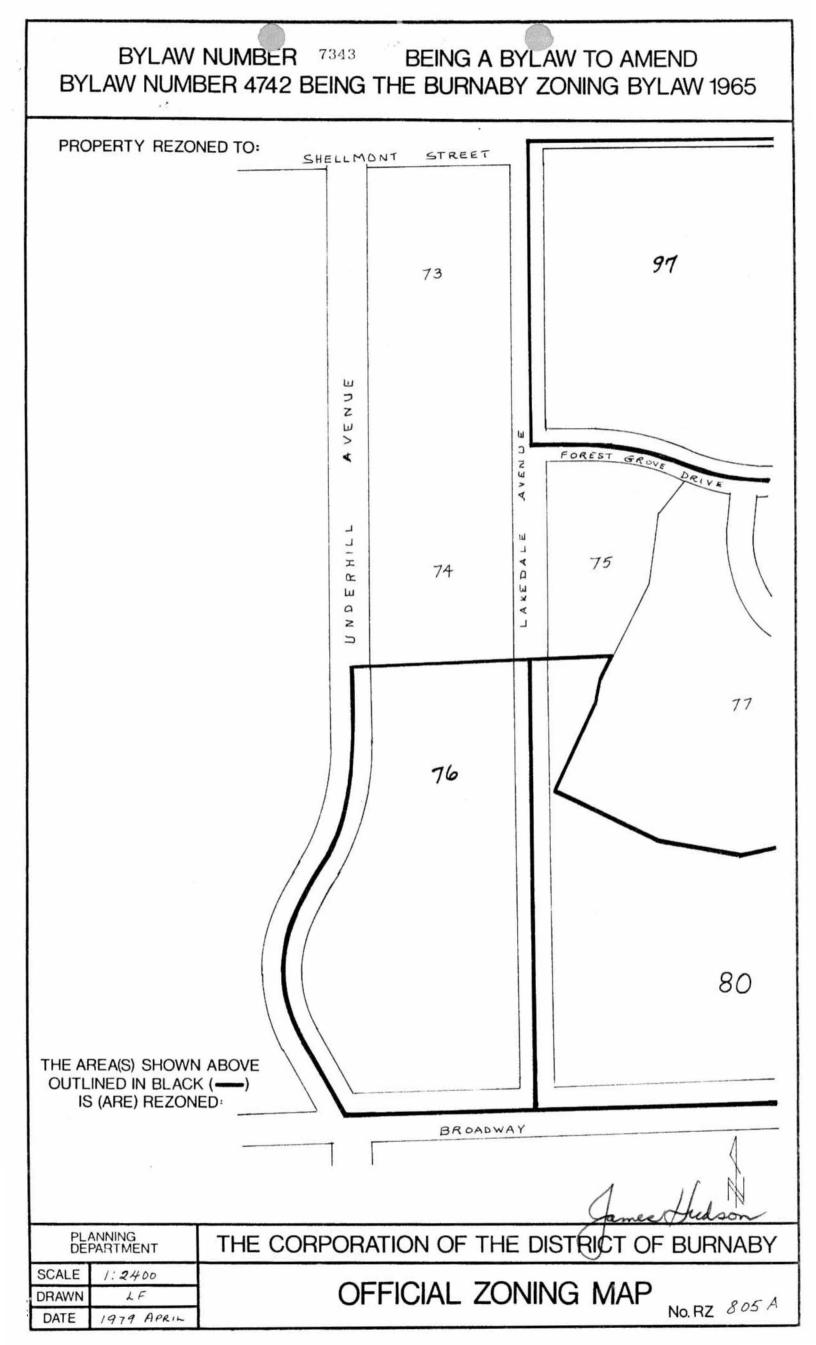

NOW THEREFORE the Council of The Corporation of the District of Burnaby ENACTS as follows:

1. This By-law may be cited as "BURNABY ZONING BY-LAW 1965, AMENDMENT BY-LAW NO. 15 19 79 ".

2. The Map (hereinafter called "Map 'A'") attached to and forming an integral part of By-Law No. 4742, being "Burnaby Zoning By-Law 1965", and designated as the Official Zoning Map of The Corporation of the District of Burnaby, is hereby amended according to the Map (hereinafter called "Map 'B'"), marginally numbered R.Z. 805A to 805G incl., annexed to this By-law, and in accordance with the explanatory legend, notations, references and boundaries designated, described, delimited and specified in particularity shown upon said Map 'B'; and the various boundaries and districts shown upon said Map 'B' respectively are an amendment of and in substitution for the respective districts, designated and marked on said Map 'A' insofar as the same are changed, modified or varied thereby, and the said Map 'A' shall be deemed to be and is hereby declared to be amended accordingly and the said Map 'B' is hereby declared to be and shall form an integral part of said Map 'A', as if originally incorporated therein, and shall be interpreted accordingly.

| BYLAW NUMBER 7343 BEING A BYLAW TO AMEND<br>BYLAW NUMBER 4742 BEING THE BURNABY ZONING BYLAW 1965 |                                                                                                                                                                                                                                                                                                                         |
|---------------------------------------------------------------------------------------------------|-------------------------------------------------------------------------------------------------------------------------------------------------------------------------------------------------------------------------------------------------------------------------------------------------------------------------|
| PROPERTY REZONE                                                                                   | DTO: PARK AND PUBLIC USE DISTRICT (P3)                                                                                                                                                                                                                                                                                  |
| MAP B'                                                                                            | LEGALS: LOT 76, D.L. 142, PLAN 51478;<br>LOT 80, D.L. 143/148, PLAN 51478;<br>LOT 84, D.L. 15/148, PLAN 51478;<br>LOT 83, D.L. 148, PLAN 51478;<br>LOT 86, D.L. 143, PLAN 51478;<br>LOT 96, D.L. 143, PLAN 51478;<br>LOT 92, D.L. 148, PLAN 51478;<br>LOT 88, D.L. 15/100, PLAN 51478;<br>LOT 97, D.L. 143, PLAN 51478. |
|                                                                                                   | (SEE <u>ATTACHED</u> SKETCHES 305A-G)                                                                                                                                                                                                                                                                                   |
|                                                                                                   |                                                                                                                                                                                                                                                                                                                         |
|                                                                                                   |                                                                                                                                                                                                                                                                                                                         |
|                                                                                                   |                                                                                                                                                                                                                                                                                                                         |
|                                                                                                   |                                                                                                                                                                                                                                                                                                                         |
| THE AREA(S) SHOWN A                                                                               | ROVE                                                                                                                                                                                                                                                                                                                    |
| OUTLINED IN BLACK (•<br>IS (ARE) REZONED<br>FROM: S<br>R                                          | ——)                                                                                                                                                                                                                                                                                                                     |
| TO: P                                                                                             | PARK AND PUBLIC USE DISTRICT (P3) James Hedson                                                                                                                                                                                                                                                                          |
| SCALE 1:2400                                                                                      | THE CORPORATION OF THE DISTRICT OF BURNABY                                                                                                                                                                                                                                                                              |
| DRAWN LF<br>DATE 1979 APRIL                                                                       | OFFICIAL ZONING MAP ATTACHMENTS<br>NO. RZ 805A-G                                                                                                                                                                                                                                                                        |