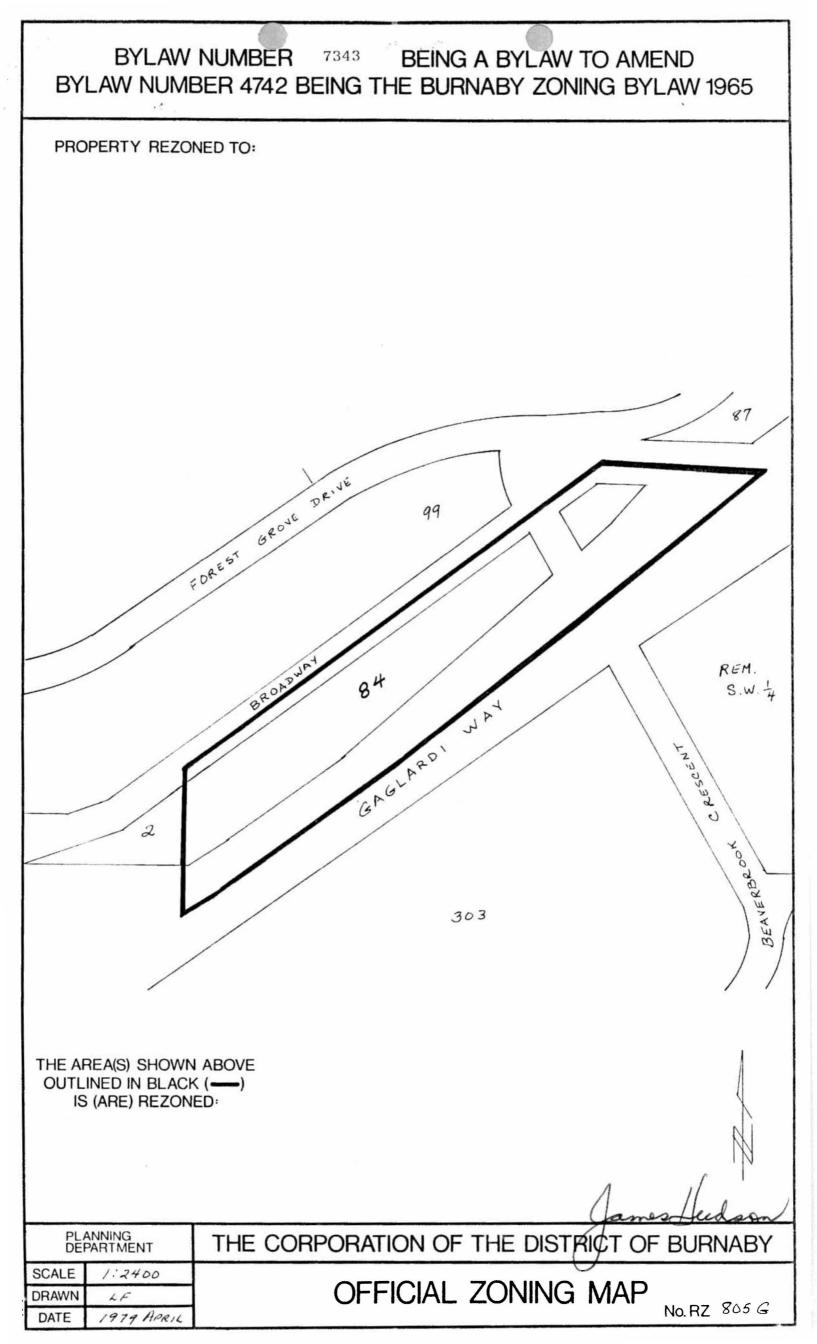

| BYLAW NUMBER 7343 BEING A BYLAW TO AMEND<br>BYLAW NUMBER 4742 BEING THE BURNABY ZONING BYLAW 1965 |                                                                                                                                                                                                                                                                                                                         |
|---------------------------------------------------------------------------------------------------|-------------------------------------------------------------------------------------------------------------------------------------------------------------------------------------------------------------------------------------------------------------------------------------------------------------------------|
| PROPERTY REZONE                                                                                   | DTO: PARK AND PUBLIC USE DISTRICT (P3)                                                                                                                                                                                                                                                                                  |
| MAP B'                                                                                            | LEGALS: LOT 76, D.L. 142, PLAN 51478;<br>LOT 80, D.L. 143/148, PLAN 51478;<br>LOT 84, D.L. 15/148, PLAN 51478;<br>LOT 83, D.L. 148, PLAN 51478;<br>LOT 86, D.L. 143, PLAN 51478;<br>LOT 96, D.L. 143, PLAN 51478;<br>LOT 92, D.L. 148, PLAN 51478;<br>LOT 88, D.L. 15/100, PLAN 51478;<br>LOT 97, D.L. 143, PLAN 51478. |
|                                                                                                   | (SEE <u>ATTACHED</u> SKETCHES 305A-G)                                                                                                                                                                                                                                                                                   |
|                                                                                                   |                                                                                                                                                                                                                                                                                                                         |
|                                                                                                   |                                                                                                                                                                                                                                                                                                                         |
|                                                                                                   |                                                                                                                                                                                                                                                                                                                         |
|                                                                                                   |                                                                                                                                                                                                                                                                                                                         |
| THE AREA(S) SHOWN A                                                                               | ROVE                                                                                                                                                                                                                                                                                                                    |
| OUTLINED IN BLACK (•<br>IS (ARE) REZONED<br>FROM: S<br>R                                          | ——)                                                                                                                                                                                                                                                                                                                     |
| TO: P                                                                                             | PARK AND PUBLIC USE DISTRICT (P3) James Hedson                                                                                                                                                                                                                                                                          |
| SCALE 1:2400                                                                                      | THE CORPORATION OF THE DISTRICT OF BURNABY                                                                                                                                                                                                                                                                              |
| DRAWN LF<br>DATE 1979 APRIL                                                                       | OFFICIAL ZONING MAP ATTACHMENTS<br>NO. RZ 805A-G                                                                                                                                                                                                                                                                        |