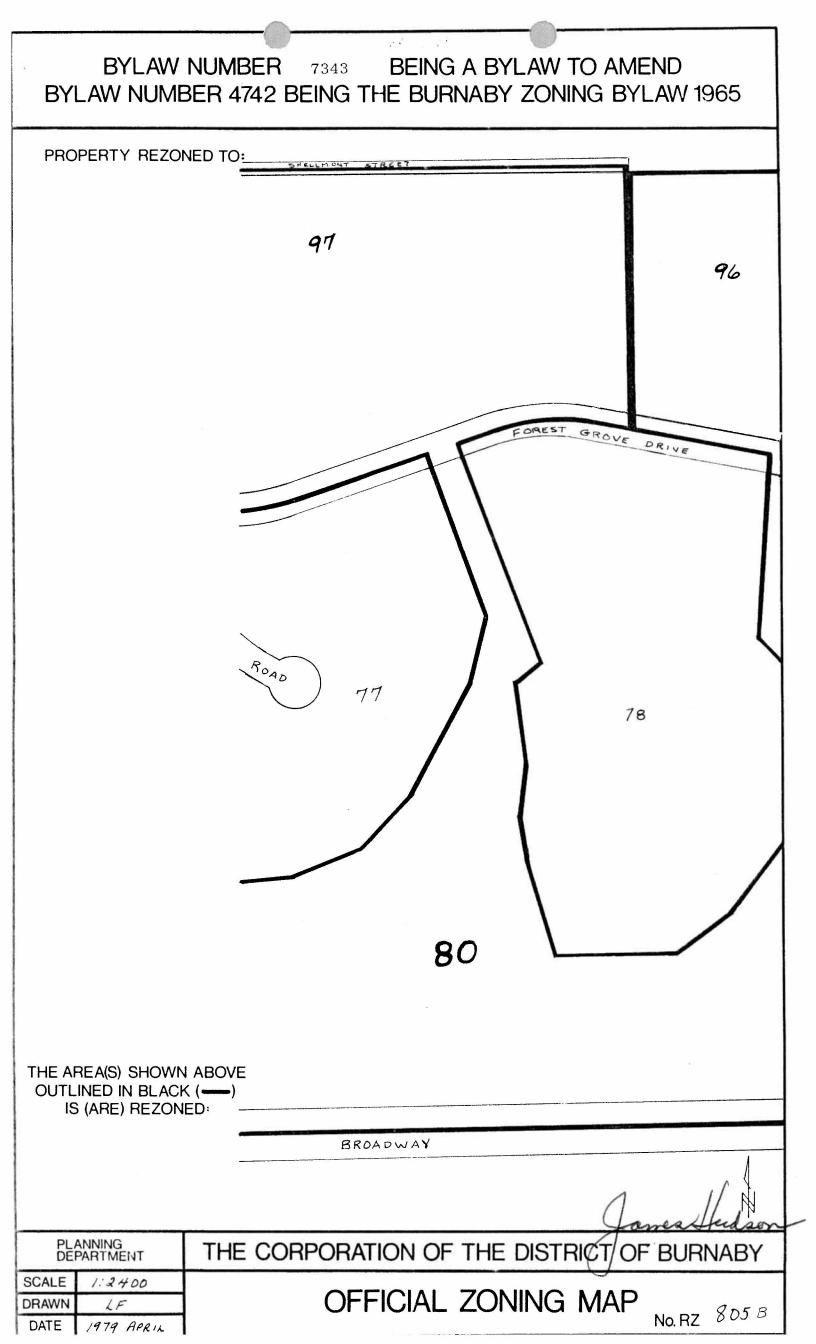

NOW THEREFORE the Council of The Corporation of the District of Burnaby ENACTS as follows:

1. This By-law may be cited as "BURNABY ZONING BY-LAW 1965, AMENDMENT BY-LAW NO. 15 19 79 ".

2. The Map (hereinafter called "Map 'A'") attached to and forming an integral part of By-Law No. 4742, being "Burnaby Zoning By-Law 1965", and designated as the Official Zoning Map of The Corporation of the District of Burnaby, is hereby amended according to the Map (hereinafter called "Map 'B'"), marginally numbered R.Z. 805A to 805G incl., annexed to this By-law, and in accordance with the explanatory legend, notations, references and boundaries designated, described, delimited and specified in particularity shown upon said Map 'B'; and the various boundaries and districts shown upon said Map 'B' respectively are an amendment of and in substitution for the respective districts, designated and marked on said Map 'A' insofar as the same are changed, modified or varied thereby, and the said Map 'A' shall be deemed to be and is hereby declared to be amended accordingly and the said Map 'B' is hereby declared to be and shall form an integral part of said Map 'A', as if originally incorporated therein, and shall be interpreted accordingly.

| BYLAW NUMBER 7343 BEING A BYLAW TO AMEND<br>BYLAW NUMBER 4742 BEING THE BURNABY ZONING BYLAW 1965 |                                                                                                                                                                                                                                                                                                                         |
|---------------------------------------------------------------------------------------------------|-------------------------------------------------------------------------------------------------------------------------------------------------------------------------------------------------------------------------------------------------------------------------------------------------------------------------|
| PROPERTY REZONE                                                                                   | DTO: PARK AND PUBLIC USE DISTRICT (P3)                                                                                                                                                                                                                                                                                  |
| MAP B'                                                                                            | LEGALS: LOT 76, D.L. 142, PLAN 51478;<br>LOT 80, D.L. 143/148, PLAN 51478;<br>LOT 84, D.L. 15/148, PLAN 51478;<br>LOT 83, D.L. 148, PLAN 51478;<br>LOT 86, D.L. 143, PLAN 51478;<br>LOT 96, D.L. 143, PLAN 51478;<br>LOT 92, D.L. 148, PLAN 51478;<br>LOT 88, D.L. 15/100, PLAN 51478;<br>LOT 97, D.L. 143, PLAN 51478. |
|                                                                                                   | (SEE <u>ATTACHED</u> SKETCHES 305A-G)                                                                                                                                                                                                                                                                                   |
|                                                                                                   |                                                                                                                                                                                                                                                                                                                         |
|                                                                                                   |                                                                                                                                                                                                                                                                                                                         |
|                                                                                                   |                                                                                                                                                                                                                                                                                                                         |
|                                                                                                   |                                                                                                                                                                                                                                                                                                                         |
| THE AREA(S) SHOWN A                                                                               | ROVE                                                                                                                                                                                                                                                                                                                    |
| OUTLINED IN BLACK (•<br>IS (ARE) REZONED<br>FROM: S<br>R                                          | ——)                                                                                                                                                                                                                                                                                                                     |
| TO: P                                                                                             | PARK AND PUBLIC USE DISTRICT (P3) James Hedson                                                                                                                                                                                                                                                                          |
| SCALE 1:2400                                                                                      | THE CORPORATION OF THE DISTRICT OF BURNABY                                                                                                                                                                                                                                                                              |
| DRAWN LF<br>DATE 1979 APRIL                                                                       | OFFICIAL ZONING MAP ATTACHMENTS<br>NO. RZ 805A-G                                                                                                                                                                                                                                                                        |