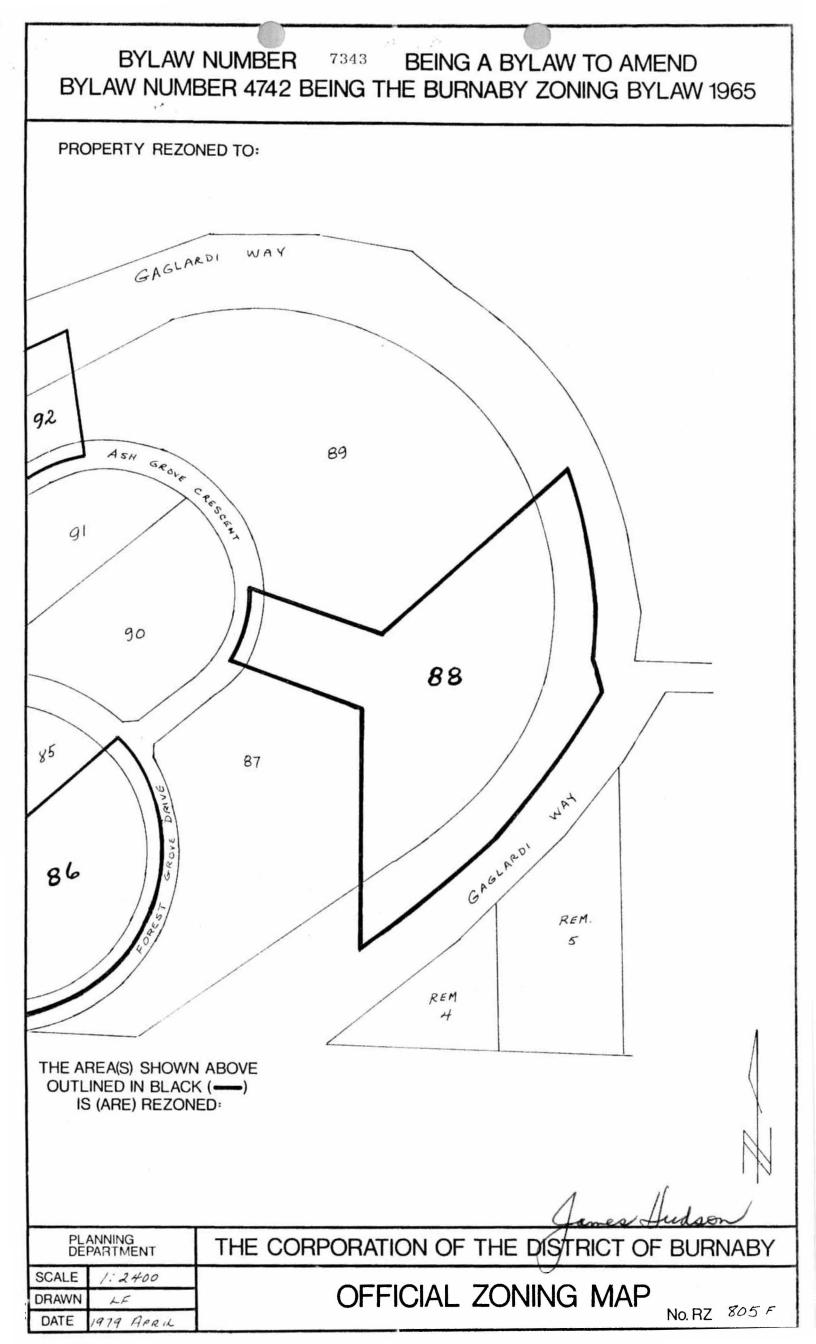

| BYLAW NUMBER 7343 BEING A BYLAW TO AMEND<br>BYLAW NUMBER 4742 BEING THE BURNABY ZONING BYLAW 1965 |                                                                                                                                                                                                                                                                                                                         |
|---------------------------------------------------------------------------------------------------|-------------------------------------------------------------------------------------------------------------------------------------------------------------------------------------------------------------------------------------------------------------------------------------------------------------------------|
| PROPERTY REZONE                                                                                   | DTO: PARK AND PUBLIC USE DISTRICT (P3)                                                                                                                                                                                                                                                                                  |
| MAP B'                                                                                            | LEGALS: LOT 76, D.L. 142, PLAN 51478;<br>LOT 80, D.L. 143/148, PLAN 51478;<br>LOT 84, D.L. 15/148, PLAN 51478;<br>LOT 83, D.L. 148, PLAN 51478;<br>LOT 86, D.L. 143, PLAN 51478;<br>LOT 96, D.L. 143, PLAN 51478;<br>LOT 92, D.L. 148, PLAN 51478;<br>LOT 88, D.L. 15/100, PLAN 51478;<br>LOT 97, D.L. 143, PLAN 51478. |
|                                                                                                   | (SEE <u>ATTACHED</u> SKETCHES 305A-G)                                                                                                                                                                                                                                                                                   |
|                                                                                                   |                                                                                                                                                                                                                                                                                                                         |
|                                                                                                   |                                                                                                                                                                                                                                                                                                                         |
|                                                                                                   |                                                                                                                                                                                                                                                                                                                         |
|                                                                                                   |                                                                                                                                                                                                                                                                                                                         |
| THE AREA(S) SHOWN A                                                                               | ROVE                                                                                                                                                                                                                                                                                                                    |
| OUTLINED IN BLACK (•<br>IS (ARE) REZONED<br>FROM: S<br>R                                          | ——)                                                                                                                                                                                                                                                                                                                     |
| TO: P                                                                                             | PARK AND PUBLIC USE DISTRICT (P3) James Hedson                                                                                                                                                                                                                                                                          |
| SCALE 1:2400                                                                                      | THE CORPORATION OF THE DISTRICT OF BURNABY                                                                                                                                                                                                                                                                              |
| DRAWN LF<br>DATE 1979 APRIL                                                                       | OFFICIAL ZONING MAP ATTACHMENTS<br>NO. RZ 805A-G                                                                                                                                                                                                                                                                        |