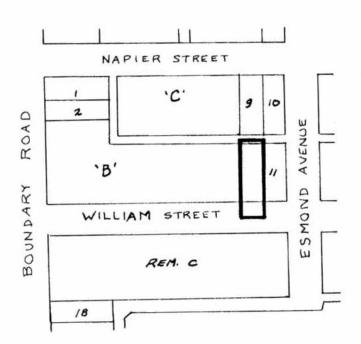

## BYLAW NUMBER 7317 BEING A BYLAW TO AMEND BYLAW NUMBER 4742 BEING THE BURNABY ZONING BYLAW 1965

PROPERTY REZONED TO: NEIGHBOURHOOD COMMERCIAL DISTRICT (C1)

LEGAL: PORTION OF LOT "B", BLOCK 4, DISTRICT LOT 117 W2, PLAN 15747

MAP "B"

THE AREA(S) SHOWN ABOVE OUTLINED IN BLACK (——) IS (ARE) REZONED:

FROM:

HEAVY INDUSTRIAL DISTRICT (M3)

TO:

NEIGHBOURHOOD COMMERCIAL DISTRICT (C1)

THE CORPORATION OF THE DISTRICT OF BURNABY

SCALE 1: 2400