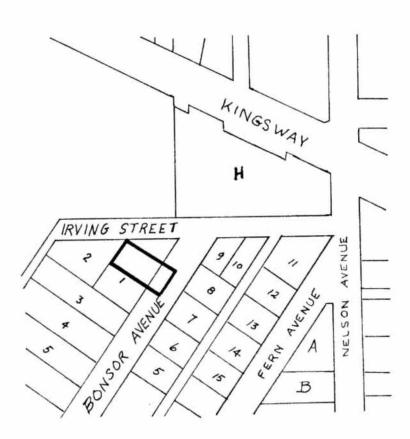

## BYLAW NUMBER 7293 BEING A BYLAW TO AMEND BYLAW NUMBER 4742 BEING THE BURNABY ZONING BYLAW 1965

PROPERTY REZONED TO: GASOLINE SERVICE STATION DISTRICT SELF-SERVE (C6A)

LEGAL: PORTION OF LOT 1, BLOCKS 22 AND 23, DISTRICT LOT 152, PLAN 3741

MAP "B"

THE AREA(S) SHOWN ABOVE OUTLINED IN BLACK (——)
IS (ARE) REZONED:

FROM:

COMMUNITY COMMERCIAL DISTRICT (C2)

TO:

GASOLINE SERVICE STATION DISTRICT SELF-SERVE(C6a)

PLANNING DEPARTMENT THE CORPORATION OF THE DISTRICT OF BURNABY

SCALE 1:2400 DRAWN LF

'78 DEC

DATE

OFFICIAL ZONING MAP

No. RZ 791