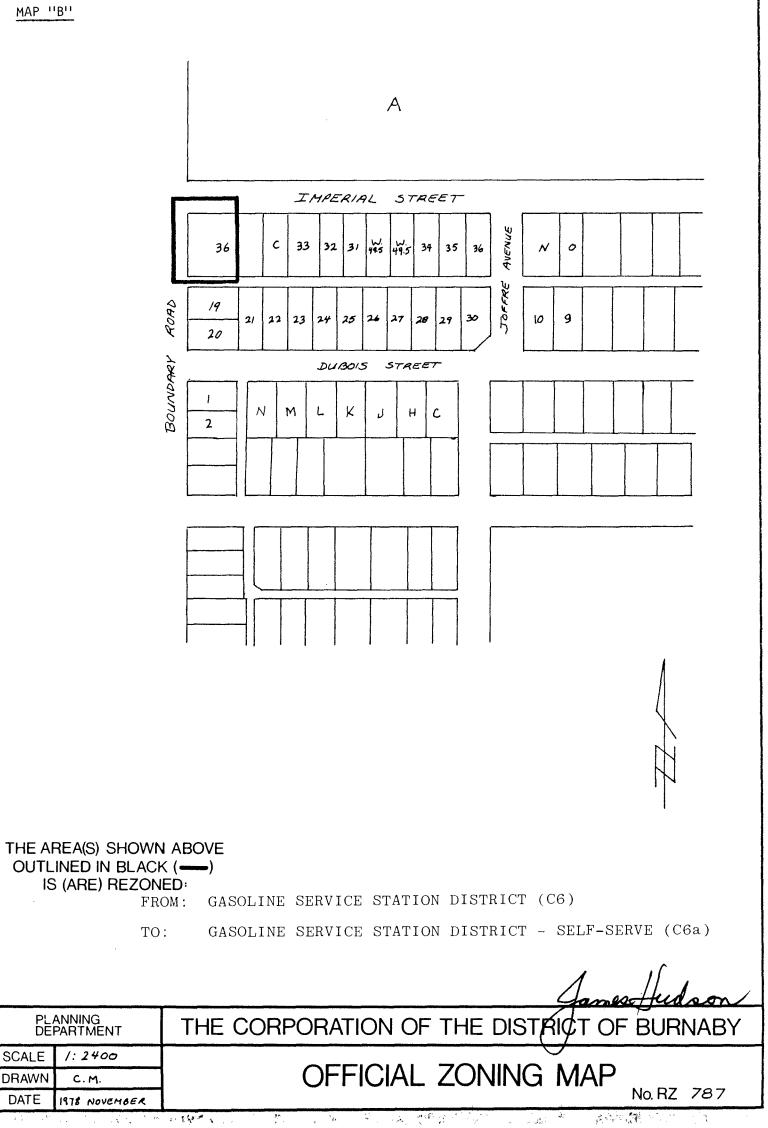

NOW THEREFORE the Council of The Corporation of the District of Burnaby ENACTS as follows:

1. This By-law may be cited as "BURNABY ZONING BY-LAW 1965, AMENDMENT BY-LAW NO. 25, 1978 ".

The Map (hereinafter called "Map 'A'") attached to and 2. forming an integral part of By-Law No. 4742, being "Burnaby Zoning By-Law 1965", and designated as the Official Zoning Map of The Corporation of the District of Burnaby, is hereby amended according to the Map (hereinafter called "Map 'B'"), marginally numbered R.Z. 787, annexed to this By-law, and in accordance with the explanatory legend, notations, references and boundaries designated, described, delimited and specified in particularity shown upon said Map 'B'; and the various boundaries and districts shown upon said Map 'B' respectively are an amendment of and in substitution for the respective districts, designated and marked on said Map 'A' insofar as the same are changed, modified or varied thereby, and the said Map 'A' shall be deemed to be and is hereby declared to be amended accordingly and the said Map 'B' is hereby declared to be and shall form an integral part of said Map 'A', as if originally incorporated therein, and shall be interpreted accordingly.

## R.Z. #22/78 BYLAW NUMER 7269 BEING A BYLAW TO AMEND BYLAW NUMBER 4742 BEING THE BURNABY ZONING BYLAW 1965

**PROPERTY REZONED TO:** GASOLINE SERVICE STATION DISTRICT - SELF-SERVE (C6a) LEGAL: Westerly portion of Lot 36, D.L. 150, Plan 36280