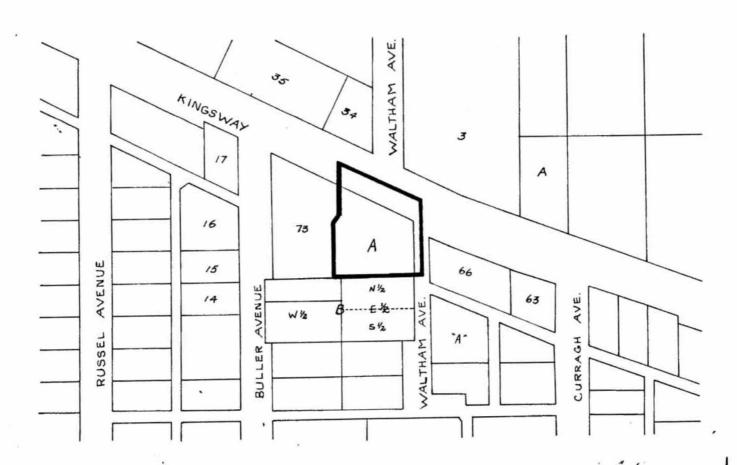

## BYLAW NUMBER 7260 BEING A BYLAW TO AMEND BYLAW NUMBER 4742 BEING THE BURNABY ZONING BYLAW 1965

PROPERTY REZONED TO: DRIVE-IN RESTAURANT DISTRICT (C7)
LEGAL: Parcel A. Expl. Plan 11436, Blocks 2 and 9, D.L. 97, Plans 10161 and 824.

MAP "B"

THE AREA(S) SHOWN ABOVE OUTLINED IN BLACK (-IS (ARE) REZONED:

> FROM: Service Commercial District (C4)

Drive-In Restaurant District (C7) TO:

| PLANNING<br>DEPARTMENT |              | THE CORPORATION OF THE DISTRICT OF BURNABY |        |     |
|------------------------|--------------|--------------------------------------------|--------|-----|
| SCALE                  | 1:2400       | 05510141 7011110 1445                      |        |     |
| DRAWN                  | SAM          | OFFICIAL ZONING MAP                        |        |     |
| DATE                   | 1978 OCTOBER | No                                         | No. RZ | 784 |