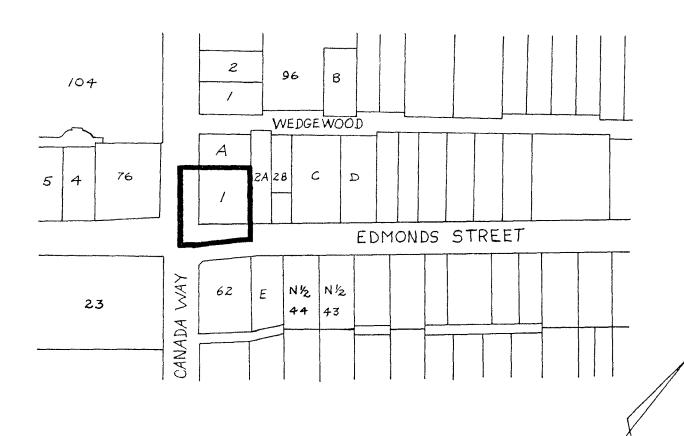

## BYLAW NUMBER 7221 BEING A BYLAW TO AMEND BYLAW NUMBER 4742 BEING THE BURNABY ZONING BYLAW 1965

PROPERTY REZONED TO: GASOLINE SERVICE STATION DISTRICT SELF-SERVE (C6A) LEGAL: Lot 1 Except Parcel "A", Explanatory Plan 15692, D.L.

28N, Plan 632

MAP "B"

## THE AREA(S) SHOWN ABOVE OUTLINED IN BLACK (——) IS (ARE) REZONED:

FROM: Community Commercial District (C2)

TO: Gasoline Service Station District Self-Serve

(C6A)

| PLANNING<br>DEPARTMENT |           | THE CORPORATION OF THE DISTRICT OF BURNABY |
|------------------------|-----------|--------------------------------------------|
| SCALE                  | 1:24-00   | OFFICIAL ZONING MAP No.RZ 773              |
| DRAWN                  | SAM       |                                            |
| DATE                   | 1978 JUNE |                                            |