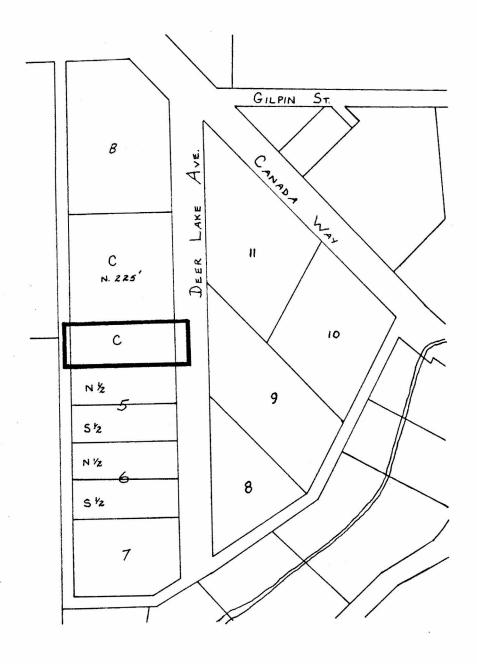

## BYLAW NUMBER 7082 BEING A BYLAW TO AMEND BYLAW NUMBER 4742 BEING THE BURNABY ZONING BYLAW 1965

PROPERTY REZONED TO: PARK AND PUBLIC USE DISTRICT (P3)
LEGAL: Lot C Except N. 225', Blk. 1, D.L. 79, Plan 6884

FROM: Residential District (R1)

TO: Park and Public Use District (P3)

| PLANNING<br>DEPARTMENT |           | THE CORPORATION OF THE DISTRICT OF BURNABY |
|------------------------|-----------|--------------------------------------------|
| SCALE                  | 1" = 200" |                                            |
| DRAWN                  | sAm       | OFFICIAL ZONING MAP                        |
| DATE                   | July '77  | No. RZ 749                                 |