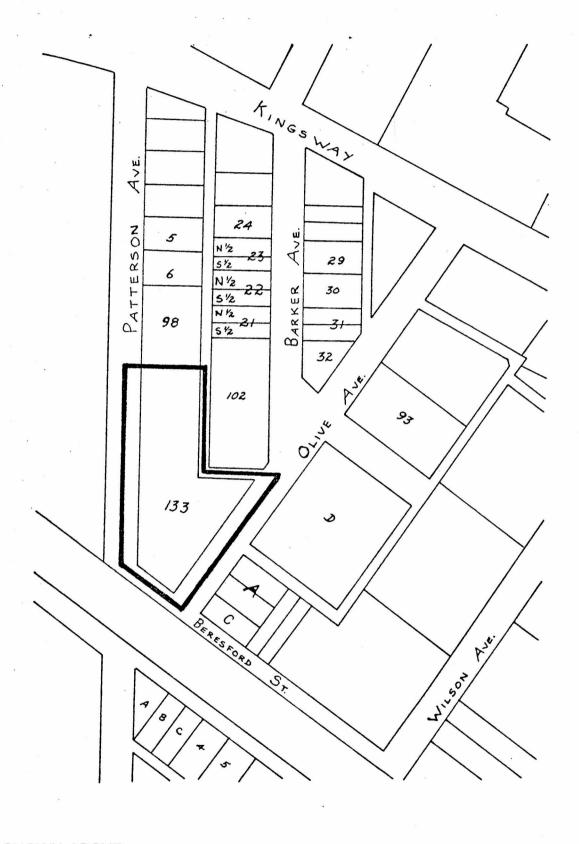

## BYLAW NUMBER 7080 BEING A BYLAW TO AMEND BYLAW NUMBER 4742 BEING THE BURNABY ZONING BYLAW 1965

PROPERTY REZONED TO: AMENDED COMPREHENSIVE DEVELOPMENT DISTRICT (CD) LEGAL: Lot 133, D.L. 151, Plan 51557

THE AREA(S) SHOWN ABOVE OUTLINED IN BLACK (-----)
IS (ARE) REZONED:

FROM: Comprehensive Development District (CD)

TO: Amended Comprehensive Development District (CD)

| PLANNING<br>DEPARTMENT |           | THE CORPORATION OF THE DISTRICT OF BURNABY |              |  |  |
|------------------------|-----------|--------------------------------------------|--------------|--|--|
| SCALE                  | 1" = 200' | OF FIGURE TONING LAND                      | 7011110 1440 |  |  |
| DDAMAL                 | 4         | 1 CONTROL OFFICIAL ZONING MAP              | ZONING MAP   |  |  |