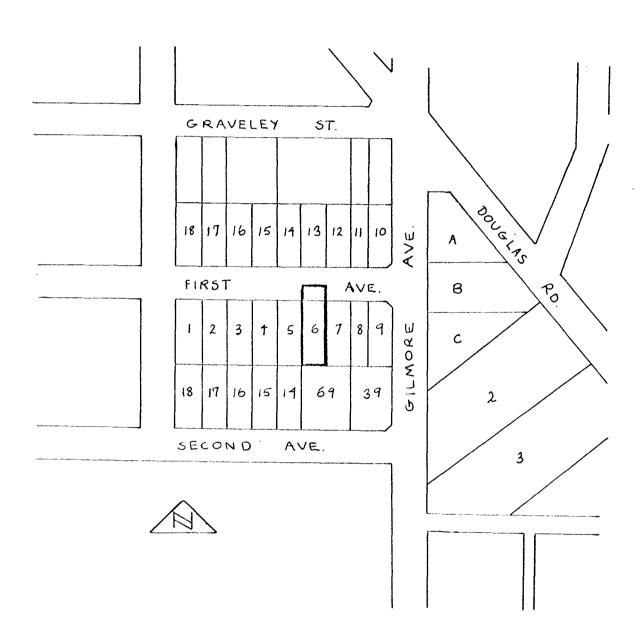

## BYLAW NUMBER 6880 BEING A BYLAW TO AMEND BYLAW NUMBER 4742 BEING THE BURNABY ZONING BYLAW 1965

PROPERTY REZONED TO: PARKING DISTRICT (P8) LEGAL: Lot 6, Block 33, D.L. 117 E 1/2, Plan 1222

MAP "B"

THE AREA(S) SHOWN ABOVE OUTLINED IN BLACK ( ....) IS (ARE) REZONED:

FROM: HEAVY INDUSTRIAL DISTRICT (M3)

TO:

PARKING DISTRICT (P8)

| PLANNING<br>DEPARTMENT |           | THE CORPORATION OF THE DISTRICT OF BURNABY | %- <b>44</b> |
|------------------------|-----------|--------------------------------------------|--------------|
| SCALE                  | 1" = 200' |                                            |              |
| DRAWN                  | c. w.     | OFFICIAL ZONING MAP                        |              |
| DATE                   | TUNE 16   | No.RZ 683                                  |              |