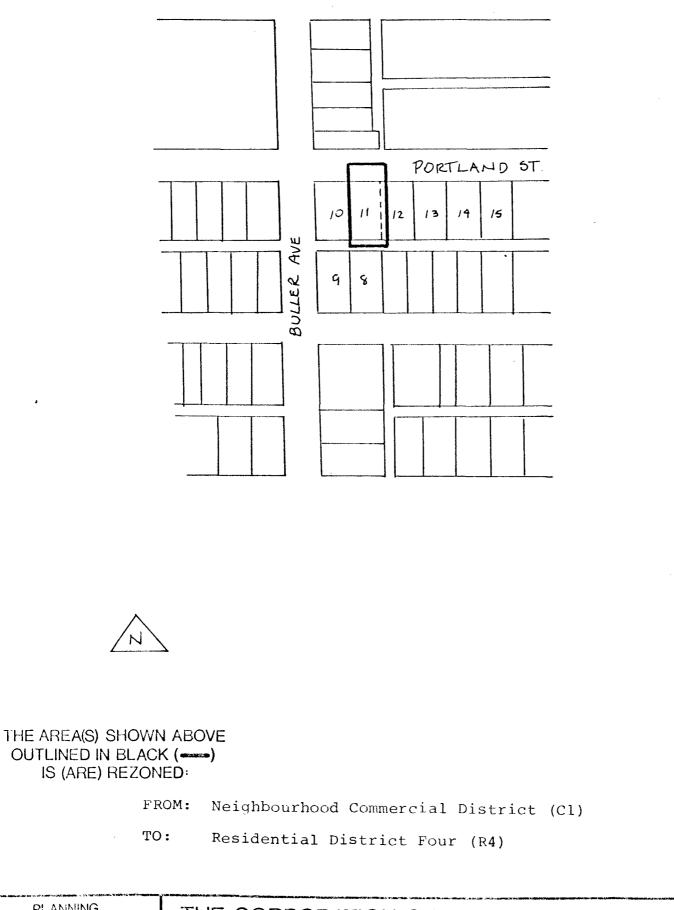

## BYLAW NUMBER 6839 BEING A BYLAW TO AMEND<sup>R</sup> <sup>#9/76</sup> BYLAW NUMBER 4742 BEING THE BURNABY ZONING BYLAW 1965

PROPERTY REZONED TO: RESIDENTIAL DISTRICT FOUR (R4) LEGAL: Lot 11, Block 23, D.L. 159, Plan 1393

MAP "B"

| PLANNING<br>DEPARTMENT |          | THE CORPORATION OF THE DISTRICT OF BURNABY |
|------------------------|----------|--------------------------------------------|
| SCALE                  | 1"= 200' | OFFICIAL ZONING MAP NO. RZ 678             |
| DRAWN                  | P175     |                                            |
| DATE                   | APRIL 76 |                                            |