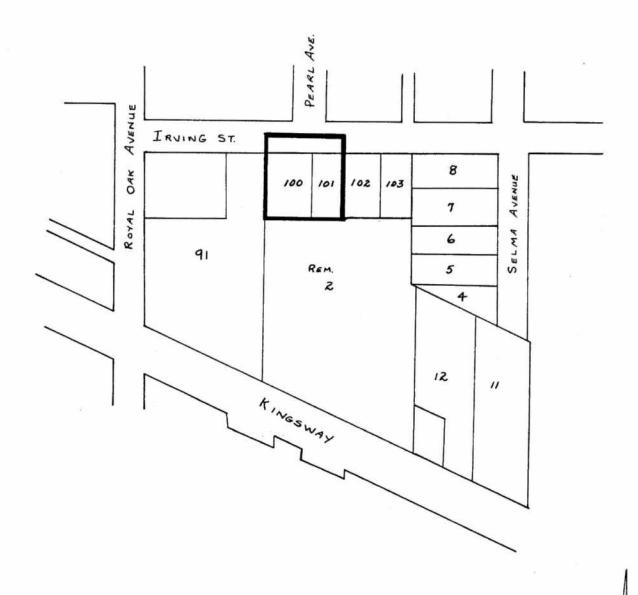

## BYLAW NUMBER 6780 BEING A BYLAW TO AMEND BYLAW NUMBER 4742 BEING THE BURNABY ZONING BYLAW 1965

PROPERTY REZONED TO: PARKING DISTRICT (P8)

LEGAL: Lots 100 and 101, D.L. 94, Plan 48700

MAP "B"

THE AREA(S) SHOWN ABOVE OUTLINED IN BLACK (——)
IS (ARE) REZONED:

DATE

From: Residential District (R5)
To: Parking District (P8)

| PLANNING   |      | THE CORPORATION OF THE DICTRICT OF BURNARY |
|------------|------|--------------------------------------------|
| DEPARTMENT |      | THE CORPORATION OF THE DISTRICT OF BURNABY |
| SCALE /"=  | 200' | OFFICIAL ZONING MAP                        |
| DDAMA      | 1    |                                            |