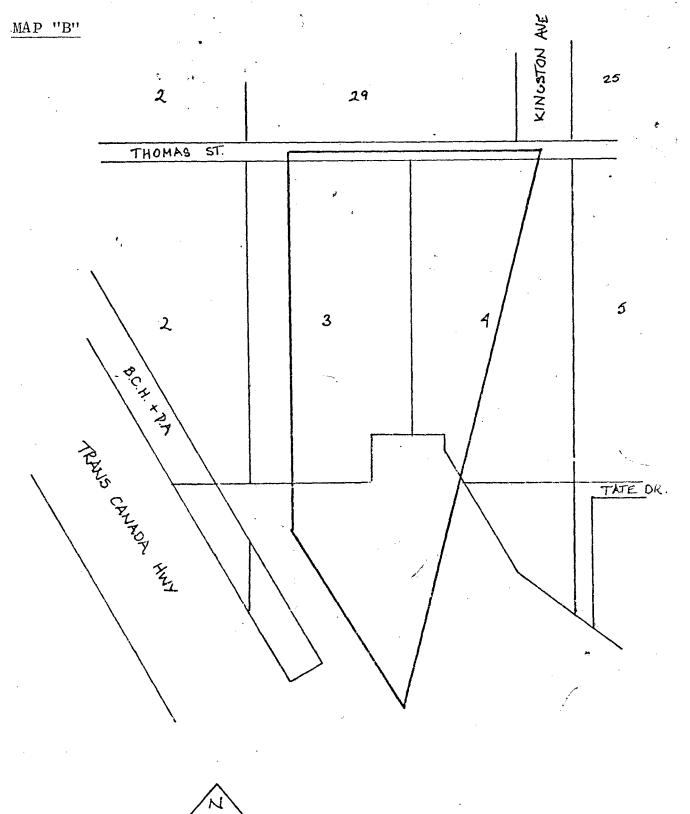

NOW THEREFORE the Council of The Corporation of the District of Burnaby ENACTS as follows:

- 1. This By-law may be cited as "BURNABY ZONING BY-LAW 1965, AMENDMENT BY-LAW NO.50 , 1975".
- 2. The Map (hereinafter called "Map "A"") attached to and forming an integral part of By-law No. 4742, being "Burnapy Zoning By-law 1965", and designated as the Official Zoning Map of The Corporation of the District of Burnaby, is hereby amended according to the Map (hereinafter called "Map "B""), marginally numbered R.Z. 638 , annexed to this By-law, and in accordance with the explanatory legend, notations, references and boundaries designated, described, delimited and specified in particularity shown upon said Map "B"; and the various boundaries and districts shown upon said Map "B" respectively are an amendment of and in substitution for the respective districts, designated and marked on said Map "A" insofar as the same are changed, modified or varied thereby, and the said Map "A" shall be deemed to be and is hereby declared to be amended accordingly and the said Map "B" is hereby declared to be and shall form an integral part of said Map "A" as if originally incorporated therein and shall be interpreted accordingly.

## BYLAW NUMBER 6737 BEING A BYLAW TO AMEND BYLAW NUMBER 4742 BEING THE BURNABY ZONING BYLAW 1965

PROPERTY REZONED TO: Amended Comprehensive Development District (CD)

Lot 40, D.L. 79, Plan 47720

THE AREA(S) SHOWN ABOVE OUTLINED IN BLACK (----) IS (ARE) REZONED:

FROM: Comprehensive Development District (CD).
TO: Amended Comprehensive Development District

BEPARTMENT THE CORPORATION OF THE DISTRICT OF BURNARY

HOME I 1200 HAVINE FAS FORE OUT 178

OFFICIAL ZONING MAP