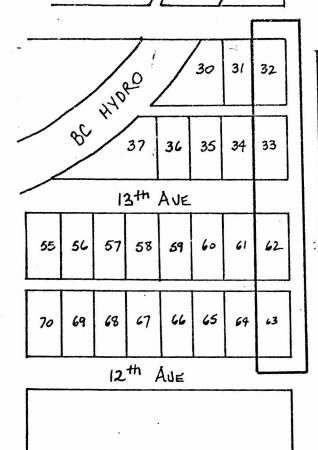

## PROPERTY REZONED TO: General Industrial District (M2) (a) Lot 63, Blk. 8, D.L. 171, Plan 2686 (b) Lot 62, Blk. 8, D.L. 171, Plan 2686 (c) Lot 33, Blk. 8, D.L. 171, Plan 2686 (d) Lot 32, Blk. 8, D.L. 171, Plan 2686

THE AREA(S) SHOWN ABOVE OUTLINED IN BLACK (----) IS (ARE) REZONED:

DRAWN

FROM: Residential District (R5)

TO: General Industrial District (M2)

| PLANNING<br>DEPARTMENT |       | THE CORPORATION OF THE DISTRICT OF BURNABY |  |
|------------------------|-------|--------------------------------------------|--|
| SCALE                  | 1:200 | OFFICIAL ZONINIO RAAD                      |  |

OFFICIAL ZONING MAP

14th

Ave