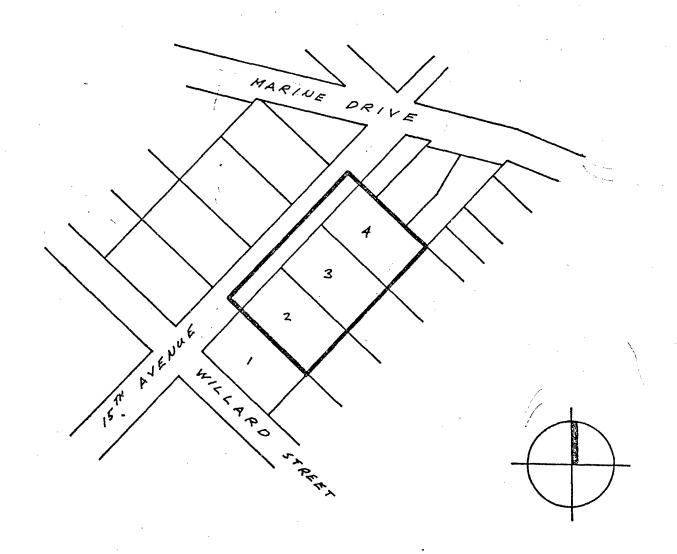

## BY-LAW NO. 6722 BEING A BY-LAW TO AMEND BY-LAW NO. 4742 BEING THE BURNABY ZONING BY-LAW, 1965

PROPERTY REZONED TO Agricultural District (A1)

Lots 2, 3 & 4, Blk. 13, D.L. 155A, Plan 1425

MAP "B"

THE AREA(S) SHOWN ABOVE OUTLINED

IN BLACK ( ) IS (ARE) REZONED:

FROM: Heavy Industrial District (M3)

TO: Agricultural District (Al)

| P L A N. N I N G<br>D E P A R T M E N T     | CORPORATION OF THE DISTRICT OF | BURNAB'   |
|---------------------------------------------|--------------------------------|-----------|
| SCALE /" = 200' DRAWN C O R  DATE CAPT 1975 | OFFICIAL ZONING MAP            | NO 07 /2/ |