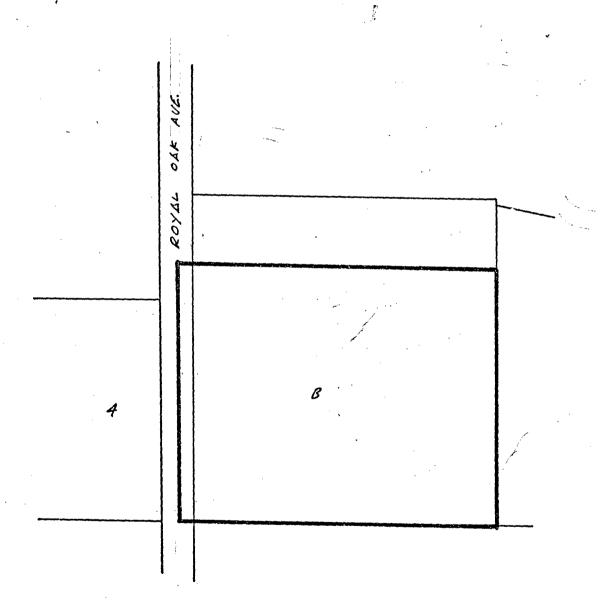

## BY-LAW NO. 6712 BEING A BY-LAW TO AMEND BY-LAW NO. 4742 BEING THE BURNABY ZONING BY-LAW, 1965

PROPERTY REZONED TO Truck Gardening District (A3)

Lot "B" exc. N. 139.5', Blk. 3, D.L. 162, Plan 4255

MAP "B"

HE AREA(S) SHOWN ABOVE OUTLINED

IN BLACK ( ) IS (ARE) REZONED:

FROM: Heavy Industrial District (M3) TO: Truck Gardening District (A3)

| LANNING<br>EPARTMENT              | CORPORATION OF THE DISTRICT OF | BURNABY                                                                |
|-----------------------------------|--------------------------------|------------------------------------------------------------------------|
| ILE 1"= 200' IWN COR IS SOPT 1775 | OFFICIAL ZONING MAP            | мен шинтиниватично этомущий ден эле <sub>в</sub> эсспективности. Пен 1 |