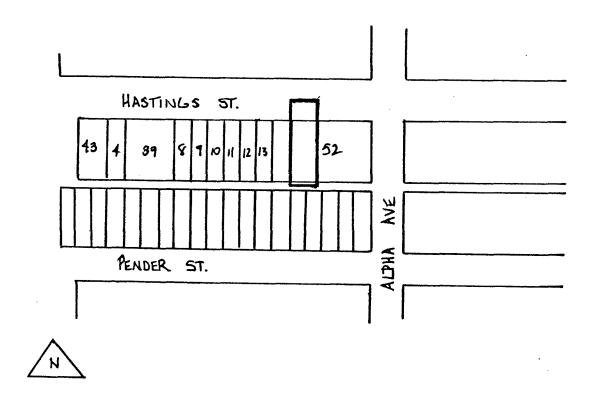

## BYLAW NUMBER 6699 BEING A BYLAW TO AMEND BYLAW NUMBER 4742 BEING THE BURNABY ZONING BYLAW 1965

PROPERTY REZONED TO:

DRIVE-IN RESTAURANT DISTRICT (C7)

MAP "B"

Lot 52, D.L. 122, Plan 44042

THE AREA(S) SHOWN ABOVE OUTLINED IN BLACK (——)
IS (ARE) REZONED:

FROM: SERVICE COMMERCIAL DISTRICT (C4) AND DRIVE-IN RESTAURANT DISTRICT

(C7)

TO: DRIVE-IN RESTAURANT DISTRICT (C7)

| PLANNING<br>DEPARTMENT |        | THE CORPORATION OF THE DISTRICT OF BURNABY |
|------------------------|--------|--------------------------------------------|
| SCALE                  | 1:200  |                                            |
| DRAWN                  | P.D.S. | OFFICIAL ZONING MAP (2)                    |
| DATE                   | AUG/75 | No. RZ (2)                                 |