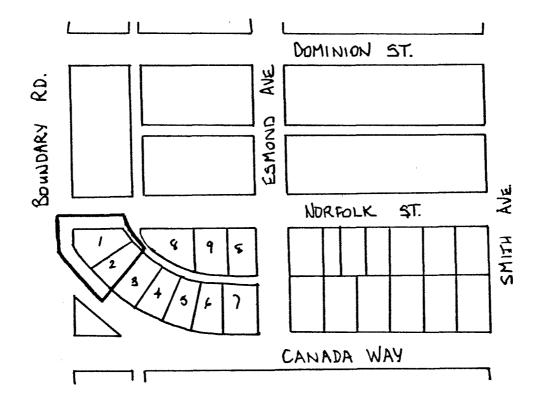

## BYLAW NUMBER 6698 BEING A BYLAW TO AMEND BYLAW NUMBER 4742 BEING THE BURNABY ZONING BYLAW 1965

PROPERTY REZONED TO:

DRIVE-IN RESTAURANT DISTRICT (C7)

MAP "B"

Lots 1 & 2, D.L. 69, Blk. 43, S.D. "A", Plan 4369.

THE AREA(S) SHOWN ABOVE OUTLINED IN BLACK (——) IS (ARE) REZONED:

FROM: SERVICE COMMERCIAL DISTRICT (C4)

TO: DRIVE-IN RESTAURANT DISTRICT (C7)

PLANNING DEPARTMENT

SCALE 1:200

DRAWN P.Ds

OFFICIAL ZONING MAP

No. RZ 620