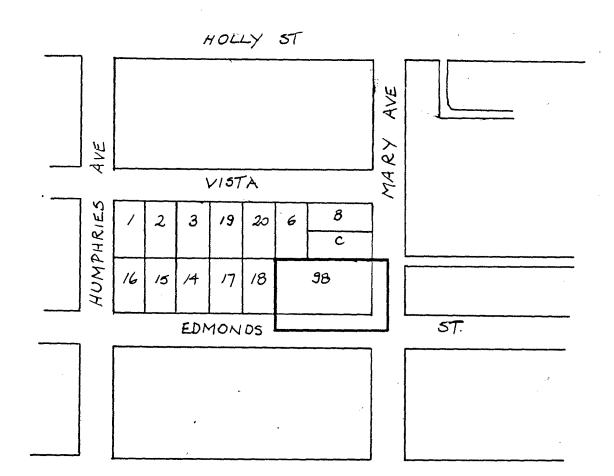

## BYLAW NUMBER 6642 BEING A BYLAW TO AMEND BYLAW NUMBER 4742 BEING THE BURNABY ZONING BYLAW 1965

PROPERTY REZONED TO: Neighbourhood Commercial District (C1)

D.L. 30, Lot 98, Grp. 1, Plan 44920

MAP "B"

THE AREA(S) SHOWN ABOVE OUTLINED IN BLACK (——) IS (ARE) REZONED:

FROM: Service Commercial District (C4)

TO: Neighbourhood Commercial District (C1)

PLANNING DEPARTMENT

THE CORPORATION OF THE DISTRICT OF BURNABY

CALE 1:200

RAWN 7.D.S.

OATE APRIL 75

THE CORPORATION OF THE DISTRICT OF BURNABY