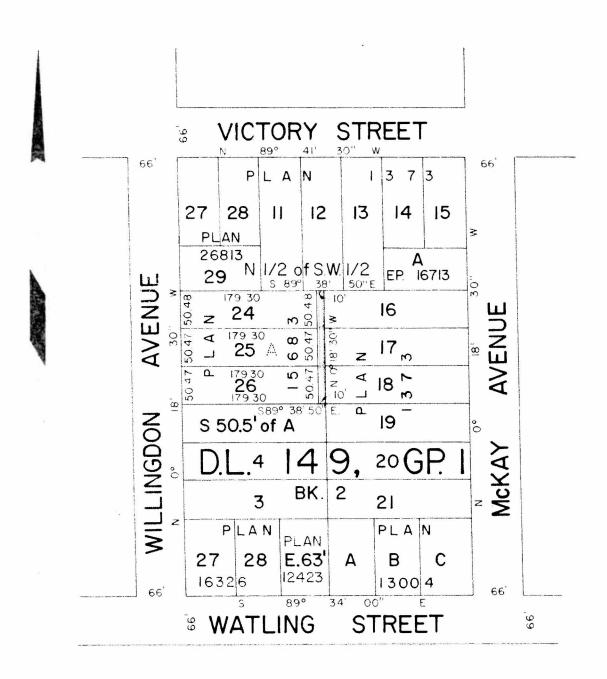

## THE CORPORATION OF THE DISTRICT OF BURNABY BY-LAW NO. 6602

A BY-LAW to Stop Up and Close to Traffic Portions of Road

WHEREAS that portion of road shown outlined in red on plan annexed hereto was established as road by those certain plans deposited in the Land Registry Office at the City of New Westminster, Province of British Columbia, under Number 15683.

AND WHEREAS the said portion of road is no longer required for road purposes.

NOW THEREFORE the Council of The Corporation of the District of Burnaby ENACTS as follows:

- 1. This By-Law may be cited as "BURNABY ROAD CLOSING BY-LAW NO. 7, 1974".
- 2. That portion of road being all and singular those certain parcels or tracts of land and premises situate, lying and being in the Municipality of Burnaby, in the Province of British Columbia, and being portions of Lot "A" of Block Two (2) of the North half of District Lot One Hundred Forty-Nine (149), Group One (1), Plan 15683, New Westminster District, dedicated as road by Plan 15683 and as shown outlined in red on By-Law Plan prepared by B. S. Berting, B.C.L.S. and dated the 4th day of December, 1974, a copy of which is attached hereto, is hereby stopped up and closed to traffic.
- 3. The Mayor and Clerk are hereby authorized and empowered to petition the Lieutenant-Governor in Council to abandon the said

portions and vest title thereto in the name of The Corporation of the District of Burnaby.

Read a first time this 30th day of December, 1974.

Read a second time this 30th day of December, 1974.

Read a third time this 30th day of December, 1974.

Reconsidered and adopted this 13th day of January,

1975 .

MAYOR

LERK

BY-LAW PLAN TO ACCOMPANY THE CORPORATION OF THE DISTRICT OF BURNABY ROAD-CLOSING BY-LAW No. 6602 FOR PORTIONS OF LANE IN LOT "A" OF BLOCK 2, NORTH 1/2 OF THE S.W. 1/4 OF D.L.149, GROUP 1, DEDICATED BY PLAN 15683, N.W.D.