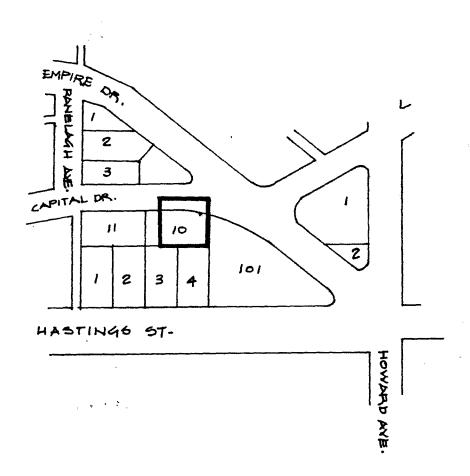

## BY-LAW NO. 650 BEING A BY-LAW AMEND BY-LAW NO. 4742 BEING THE BURNABY ZONING BY-LAW, 1965

PROPERTY REZONED TO

Parking District P8

Legal: E. 102' of Lot 10, Blk. 85, D.L. 127, Plan 4953, Grp. 1, N.W.D.

MAP "B"

THE AREA(S) SHOWN ABOVE OUTLINED IN BLACK (----) IS (ARE) REZONED:

TO: Parking District (P8)

FROM: Residential District Four (R4)

PLANNING CORPORATION OF THE DISTRICT OF BURNABY

SCALE 1"-200'

DRAWN 166

DATE JUNE, '74

NO RZ 534