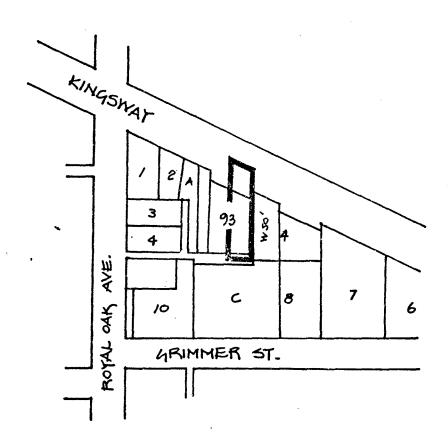

## BY-LAW NO. .6440 BEING A BY-LAW TO AMEND BY-LAW NO. 4742 BEING THE BURNABY ZONING BY-LAW, 1965

PROPERTY REZONED TO Community Commercial District (C2)

Old Legal: Lot 7, Blk. 1/2/3, D.L. 94S, Plan 3754, Group 1, N.W.D.

New Legal: Easterly 55' of Lot 93, D.L. 94, Plan 45978, Group 1, N.W.D.

MAP "B"

THE AREA(S) SHOWN ABOVE OUTLINED

IN BLACK (--- ) IS (ARE) REZONED:

FROM: Service Commercial District (C4)
TO: Community Commercial District (C2)

| P L A N N I N G<br>D E P A R T M E N T |           | CORPORATION OF THE DISTRICT OF BURNABY |  |
|----------------------------------------|-----------|----------------------------------------|--|
| SCALE                                  | 1"= 200'  | OFFICIAL ZONING MAP                    |  |
| DRAWN                                  | 166       |                                        |  |
| DATE                                   | APRIL 174 | NO RZ 523                              |  |