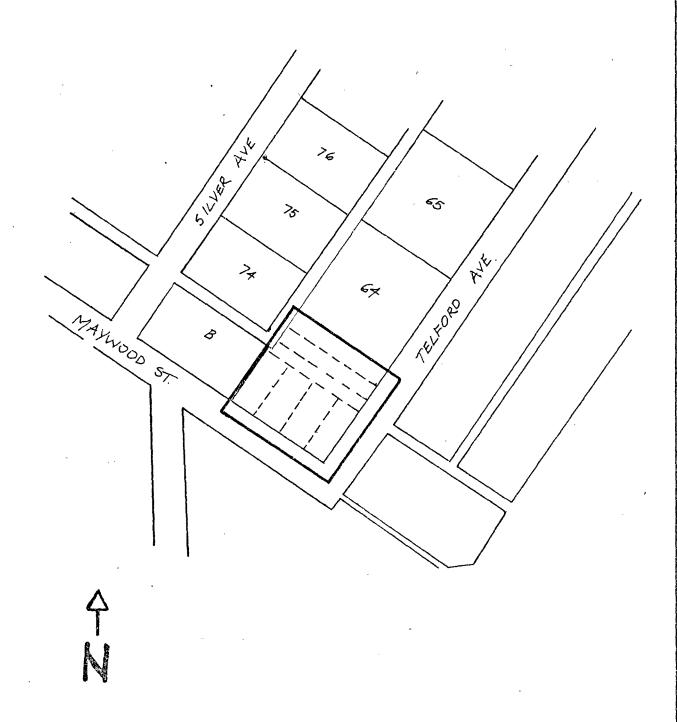

## BY-LAW NO. 6426 BEING A BY-LAW TO AMEND BY-LAW NO. 4742 BEING THE BURNABY ZONING BY-LAW, 1965

PROPERTY REZONED TO Multiple Family Residential District (RM3)

LEGAL: Lots 1, 2, 3, & 4, Block 41 Part, D.L.'s 151/3, Plan 1925; Lot 5 Except Northwest 10 feet, Block 41 Part, D.L.'s 151/3, Plan 1925; Lot 6 Except Northwest 10 feet, Block 41 Part,

D.L.'s 151/3, Plan 1925

MAP "B"

THE AREA(S) SHOWN ABOVE OUTLINED
IN BLACK (\*\*\*\*\*\*) IS (ARE) REZONED:

FROM: Residential District Five (R5)

TO: Multiple Family Residential District (RM3)

|       | N N I N G<br>R T M E N T |                     | BURNABY   |
|-------|--------------------------|---------------------|-----------|
|       | 1:200                    |                     |           |
| DRAWN | P.D.S.                   | OFFICIAL ZONING MAP | ~ 4.      |
|       | DEC 74                   |                     | NO RZ 571 |