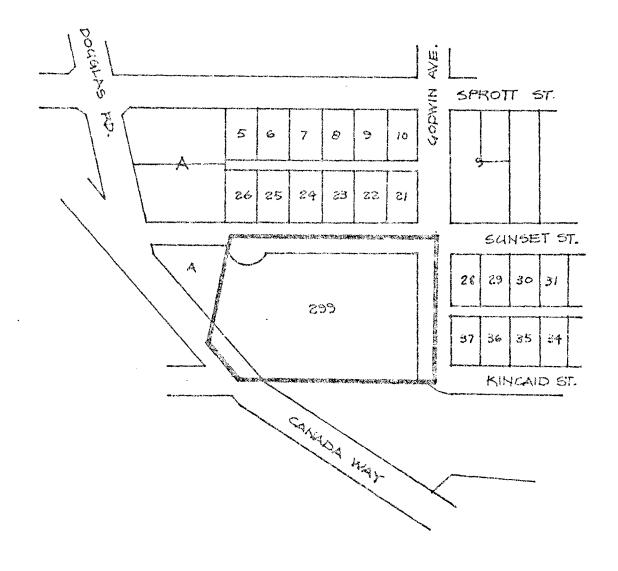

## NO. 4742 BEING THE BURNABY ZONING BY-LAW, 1965

PROPERTY REZONED TO Comprehensive Development District (CD)

Old Legal: D.L. 80 N l and 2, Blocks 9 and 10, for Lot 13 except Ex. Pl. 14745, Plan No. 1831;

Lot 12, Plan No. 1831 Lot 11, Plan No. 1831

New Legal: Lot 299 of D.L. 80, Group 1, Plan 34746, N.W.D.

MAP "B"

THE AREA(S) SHOWN ABOVE OUTLINED

IN BLACK ( IS (ARE) PEZONED:

Residential District Four (R4)

Comprehensive Development District (CD) TO: