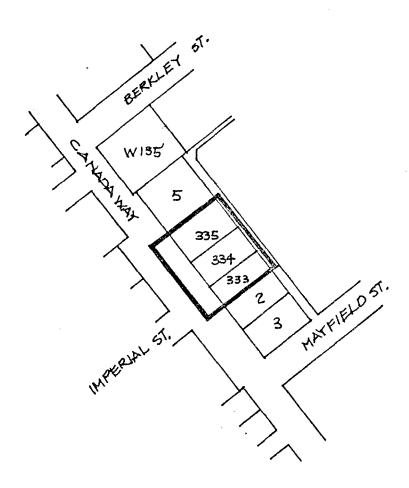

## 6357 BEING A BY-LAW TO AMEND BY-LAW BY-LAW NO. NO. 4742 BEING THE BURNABY ZONING BY-LAW, 1965

PROPERTY REZONED TO Residential District Five (R5)

D.L. 90, Blk. "N", Lot 1, Plan 16923, Group 1, N.W.D. D.L. 90N, Blk. "N", Lot 4, Plan 17407, Group 1, N.W.D. Old Legal:

New Legal: D.L. 90, Blk. "N", Lots 333,334,335, Group 1, Plan 45589,

N.W.D.

lap"B"

THE AREA(S) SHOWN ABOVE OUTLINED IN BLACK (---) IS (ARE) REZONED:

FROM: Residential District Two (R2) TO: Residential District Five (R5)