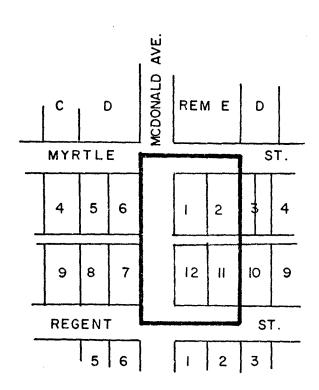

## BEING A BY-LAW TO AMEND BY-LAW BY-LAW NO. 6342 NO. 4742 BEING THE BURNABY ZONING BY-LAW, 1965

PROPERTY REZONED TO M5 Light Industrial District

Legal: D.L. 69, Blk. 10, Lot 1, 2 E 1/2, 2 W 1/2, 11, 12, Plan 1321

MAP "B"

THE AREA(S) SHOWN ABOVE OUTLINED

IN BLACK (---) IS (ARE) REZONED:
FROM: R5 Residential District
TO: M5 Light Industrial District

|       | N N I N G |                     | BURNABY   |
|-------|-----------|---------------------|-----------|
| SCALE | l"= 200'  | OFFICIAL ZONING MAP |           |
| DATE  | AUG/1974  |                     | NO RZ 558 |