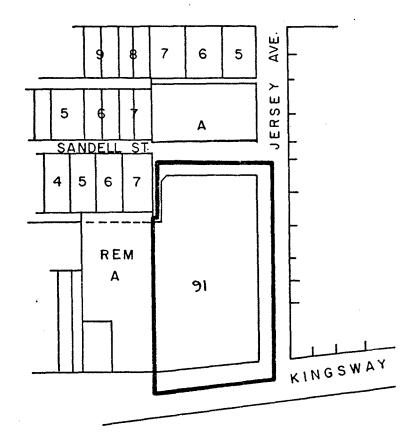

## NO. 4742 BEING THE BURNABY ZONING BY-LAW, 1965

PROPERTY REZONED TO RM3 Multiple Family Residential

Old Legal:

Lot "A", D.L. 34, Plan 15029

Lot 1 S 1/2 & N 1/2, Blk. 2, D.L. 34, Plan 1441

Lot 3, Blks. 2/3, D.L. 34, Plan 1441

Lot 1A, Blks. 2, D.L. 34, Plan 1441

Lot 2, Blks. 2/3, D.L. 34, Plan 1441

MAP "B"

Lot 4, Blks. 2/3, D.L. 34, Plan 1441

New Legal: Lot 91, D.L. 34, Group 1, Plan 46481, N.W.D.

THE AREA(S) SHOWN ABOVE OUTLINED

IN BLACK (---) IS (ARE) REZONED:

FROM: R5 Residential and

C4 Service Commercial District RM3 Multiple Family Residential

| P L A<br>D E P A | N N I N G<br>R T M E N T | CORPORATION OF THE DISTRICT OF | BURNABY   |
|------------------|--------------------------|--------------------------------|-----------|
| SCALE            | ("= 200"                 |                                |           |
| DRAWN            | E, R                     | OFFICIAL ZONING MAP            |           |
| DATE             | AUG. 1974.               |                                | NO RZ 557 |