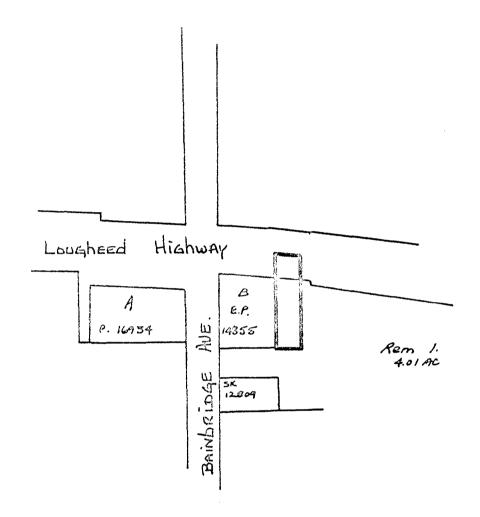

## PROPERTY REZONED TO Parking District (P8)

Old Legal: Por. of Lot 1, Ex. Expl. Plans 12809 and 14855,

Blk. 4, D.L. 59, Plan 3050

Pcl. "B", Expl. Pl. 14855, Lot 89 of Plan 42646, D.L. 59, Group 1, Plan 3050, N.W.D. New Legal:

THE AREA(S) SHOWN ABOVE OUTLINED

IN BLACK ( ) IS (ARE) REZONED:

From: Residential District (R1)

To: Parking District (P8)

CORPORATION OF THE DISTRICT OF BU? 1:200

OFFICIAL ZONING MAP

NO R