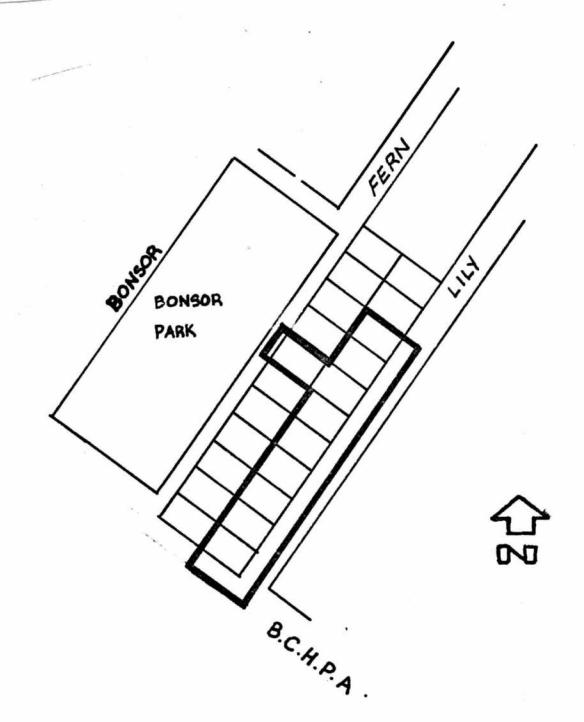

DEPUTY C L E R K

AYOR

BY-LAW NO. 6057 BEING A BY-LAW TO AMEND BY-LAW NO. 4742 BEING THE BURNABY ZONING BY-LAW, 1965

PROPERTY REZONED TO Park and Public Use District (P3)

Legal: Lot 11, Lots 18 - 26, Block 24, D.L. 151/3

MAP B

THE AREA(S) SHOWN ABOVE OUTLINED

IN BLACK (--- ) IS (ARE) REZONED:

FROM: Residential District Five (R5)
TO: Park and Public Use District (P3)

| PLANN    | I N G   | CORPORATION OF THE DISTRICT OF BURNA | ARY |
|----------|---------|--------------------------------------|-----|
| SCALE #: |         | CONTONATION OF THE DISTRICT OF BORNA | וטר |
| DRAWN G  | P       | OFFICIAL ZONING MAP                  |     |
| DATE MA  | pellina | NO P.7                               | 411 |