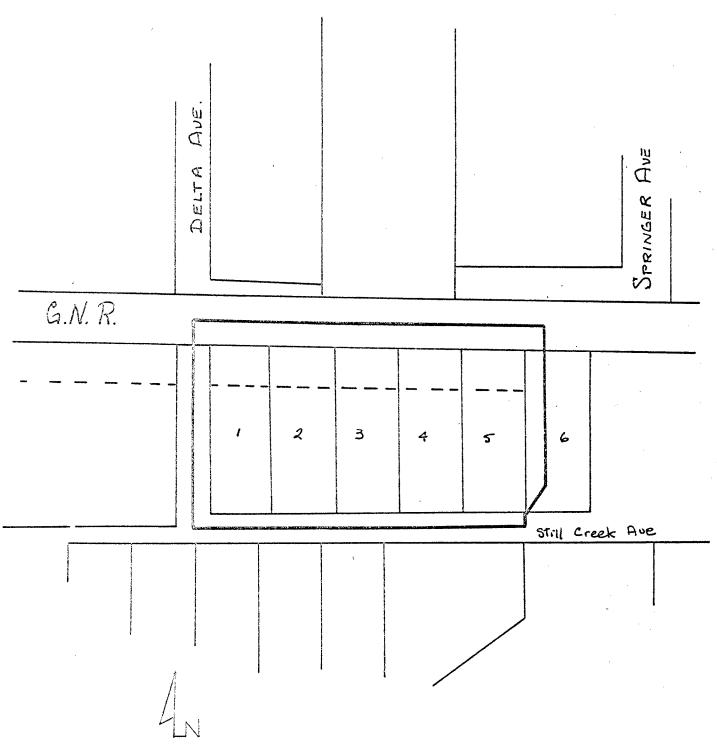

## BY-LAW NO. 6044BEING A BY-LAW TO AMEND BY-LAW BURNABY ZONING BY-LAW, 1965 NO. 4742 BEING THE

PROPERTY REZONED TO Truck Terminal District (M6)

Lots 1, 2, 3, 4, 5 and a portion of 6, Blk. 9, D.L. 125, Plan 3782 Old Legal:

New Legal: Lot 53, D.L. 125, Group 1, Plan 41765, N.W.D.

MAP"B"

THE AREA(S) SHOWN ABOVE OUTLINED

IN BLACK (---) IS (ARE) REZONED:

FROM: General Industrial District (M2)

TO: Truck Terminal District (M6)

CORPORATION OF THE DISTRICT OF BURNABY

OFFICIAL ZONING MAP