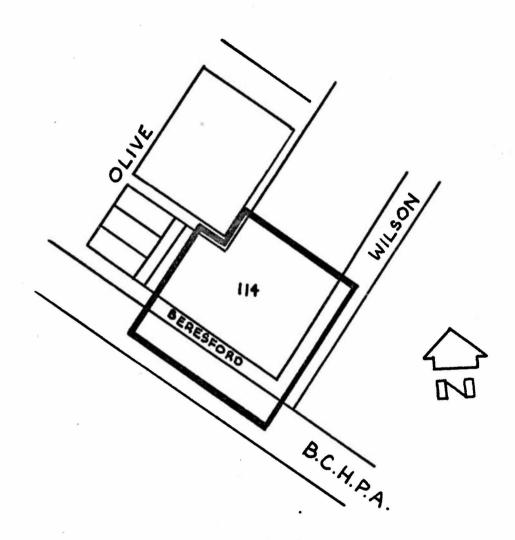

## BEING A BY-LAW TO AMEND BY-LAW BY-LAW NO. 6033 NO. 4742 BEING THE BURNABY ZONING BY-LAW, 1965

PROPERTY REZONED TO Multiple Family District Three (RM3)

Old Legal: 1)

Lot 10, Block 9, D.L.'s 151/3, Plan 2702 Lot "B", Block 9, D.L.'s 151/3, Plan 2702 Lot 1, Block 8, D.L.'s 151/3, Plan 2155

3)

New Legal: Lot 114, Block 8, D.L.'s 151/3, Plan 2155

MAP B

THE AREA(S) SHOWN ABOVE OUTLINED

IN BLACK (---) IS (ARE) REZONED:

FROM: Special Industrial District (M4)

TO: Multiple Family District Three (RM3)

P L A N N I N G D E P A R T M E N T CORPORATION OF THE DISTRICT OF BURNABY SCALE 1:500 OFFICIAL ZONING MAP DRAWN GP NO RZ 414 DATE MARCHITZ