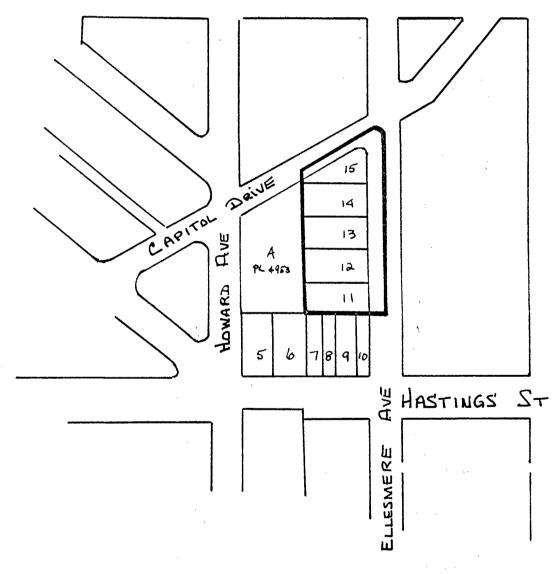

## BEING A BY-LAW TO AMEND BY-LAW BY-LAW NO. 6027 NO. 4742 BEING THE BURNABY ZONING BY-LAW, 1965

Multiple Family District (RM3) PROPERTY REZONED TO

Lots 11-15 inclusive, Blk. 80, D.L. 127, Plan 4953 Old Legal:

Lot 90, Blk. 80, D.L. 127, Plan 42381 New Legal:

THE AREA(S) SHOWN ABOVE OUTLINED

IN BLACK ( ) IS (ARE) REZONED:
FROM: Residential District (R4)

TO: Multiple Family District (RM3)

| P L A<br>D E P A | N N I N G<br>R T M E N T | CORPORATION OF THE DI | STRICT OF BURNABY |
|------------------|--------------------------|-----------------------|-------------------|
| SCALE            | 1,500                    |                       |                   |
| DRAWN            | তা/                      | OFFICIAL ZONING MAP   |                   |
| DATE             | 01                       |                       | NO R7 44          |