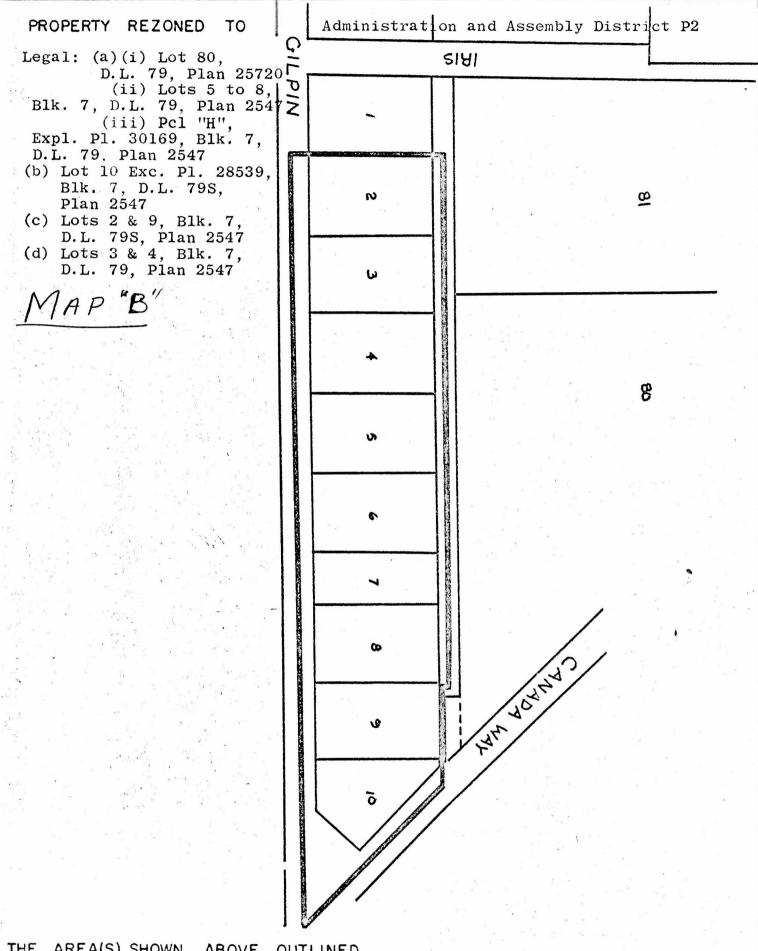

To bet It Pactice MAYOR

C L'E'R K

BEING A BY-LAW TO AMEND BY-LAW BY-LAW NO. 5998 NO. 4742 BEING THE BURNABY ZONING BY-LAW, 1965

THE AREA(S) SHOWN ABOVE OUTLINED

IN BLACK (---) IS (ARE) REZONED:

Small Holdings District A2 FROM:

Administration and Assembly District P2

| P L A N N I N G<br>D E P A R T M E N T |        | CORPORATION OF THE DISTRICT OF BURNABY | ′ |
|----------------------------------------|--------|----------------------------------------|---|
| SCALE                                  | 1:200  |                                        |   |
| DRAWN                                  | GP     | OFFICIAL ZONING MAP                    |   |
| DATE                                   | NOVITI | NO RZ. 402                             |   |