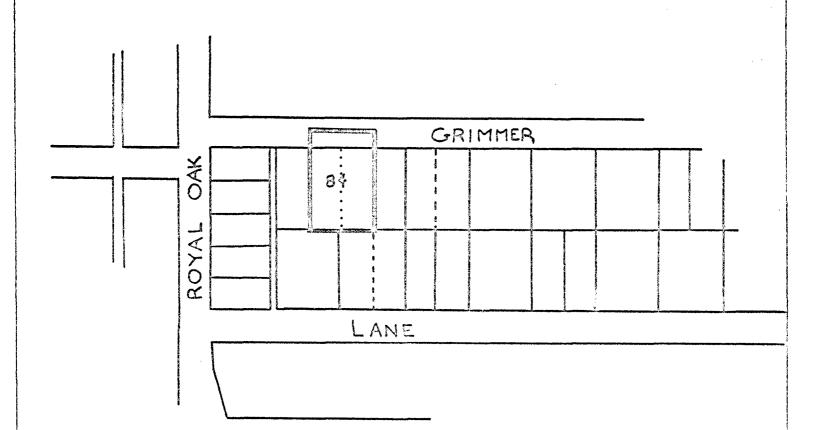

## BY-LAW NO. 5997 BEING A BY-LAW TO AMEND BY-LAW NO. 4742 BEING THE BURNABY ZONING BY-LAW, 1965

MAP "B"

PROPERTY REZONED TO Parking District P8

Old Legal: W 1/2 Lot 15 & E 1/2 Lot 14, D.L. 94, Plan 720

New Legal: Lot 84, D.L. 94, Plan 720

THE AREA(S) SHOWN ABOVE OUTLINED IN BLACK (---) IS (ARE) REZONED:

FROM: Special Industrial District M4

TO: Parking District P8

| P L A N N I N G<br>D E P A R T M E N T | CORPORATION OF THE DISTRICT OF | BURNABY   |
|----------------------------------------|--------------------------------|-----------|
| SCALE 1:200                            |                                |           |
| DRAWN 62                               | OFFICIAL ZONING MAP            |           |
| DATE TO STAD                           |                                | NO RZ 405 |