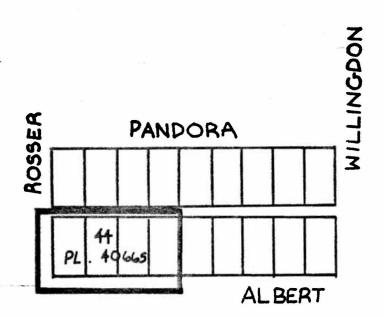

MAYOR

CLERK

BY-LAW NO. 5994 BEING A BY-LAW 1 AMEND BY-LAW NO. 4742 BEING THE BURNABY ZONING BY-LAW, 1965

PROPERTY REZONED TO Multiple Family District Three (RM3)

MAP "B"

Old Legal: Lots 15, 16, 17 & 18, Block 4, D.L. 121, Plan 1354

New Legal: Lot 44, D.L. 121, Plan 40665

THE AREA(S) SHOWN ABOVE OUTLINED IN BLACK (----) IS (ARE) REZONED:

FROM: Residential District Five (R5)

TO: Multiple Family District Three (RM3)

| PLADEPA | N N I N G<br>R T M E N T | CORPORATION OF THE DISTRICT OF BURNABY |  |
|---------|--------------------------|----------------------------------------|--|
| SCALE   | 1:200                    |                                        |  |
| DRAWN   | GP                       | OFFICIAL ZONING MAP                    |  |
| DATE    | JAN 12                   | NO RZ. 406                             |  |