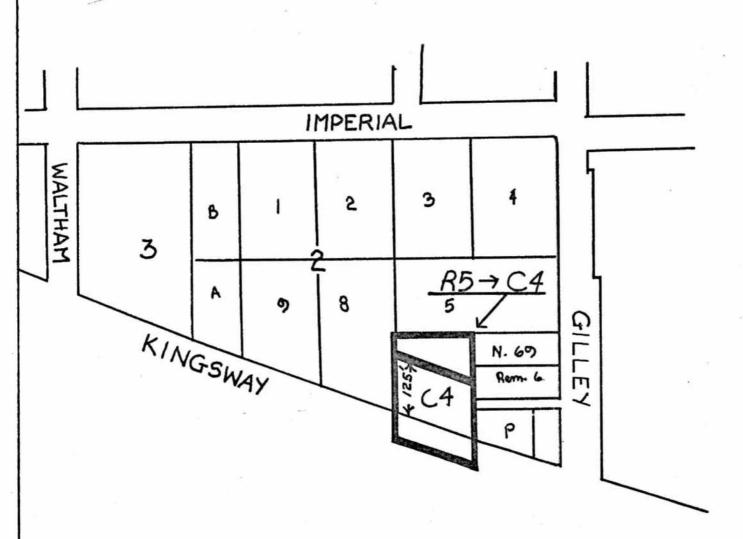

MAYOR

CLERK

BEING A BY-LAW TO AMEND BY-LAW BY-LAW NO. 5957 NO. 4742 BEING THE BURNABY ZONING BY-LAW, 1965

PROPERTY REZONED TO Service Commercial District (C4)

JAP B

Lot "C", except S. 125' parallel to Kingsway, Blocks 1/2, D.L. 97, Plan 15308 Legal:

THE AREA(S) SHOWN ABOVE OUTLINED

IN BLACK (--- ) IS (ARE) REZONED:

FROM: Residential District Five (R5) Service Commercial District (C4) TO:

| P L A N N I N G<br>D E P A R T M E N T | CORPORATION OF THE DISTRICT OF BURNABY |
|----------------------------------------|----------------------------------------|
| SCALE 1:200                            | OFFICIAL ZONING MAD                    |
| DATE TUNTE                             | OFFICIAL ZONING MAP                    |