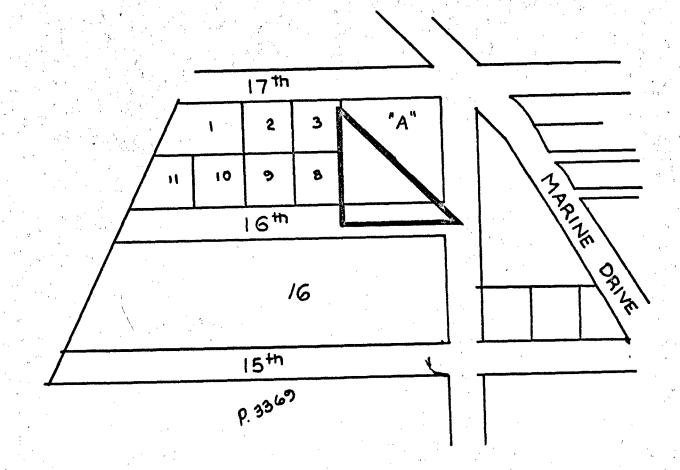

## BY-LAW NO. 5924 BEING A BY-LAW TO AMEND BY-LAW NO. 4742 BEING THE BURNABY ZONING BY-LAW, 1965

PROPERTY REZONED TO Residential District Five (R5)

MAP "B"

Legal: Lot "A", Block 17, D.L. 155A, Plan 5168

THE AREA(S) SHOWN ABOVE OUTLINED IN BLACK (---) IS (ARE) REZONED:

FROM: Heavy Industrial District (M3)
TO: Residential District Five (R5)

| P L A N N I N G<br>D E P A R T M E N T |         | CORPORATION OF THE DISTRIC | TOF | BURNABY     |
|----------------------------------------|---------|----------------------------|-----|-------------|
| SCALE                                  | 1:200   |                            |     |             |
| DRAWN                                  | GP      | OFFICIAL ZONING M          | AP  |             |
| DATE                                   | 3014171 |                            |     | NO R.Z. 373 |