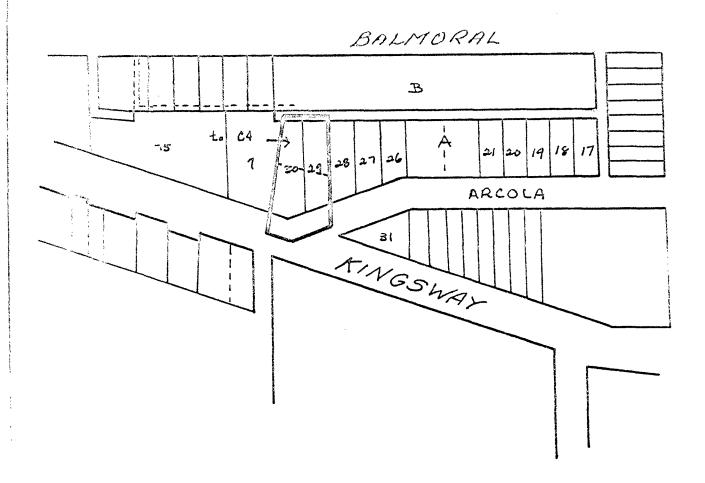

## PROFERTY REZONED TO Service Commercial District (C4)

Approximately the North 71.8 feet of Lots 29 and 30, Exc. Sketch 9949, Blk. 4, D.L. 96 N 1/2, Plan 2189 Olu Legal:

Approximately the North 71.8 feet of Lots 29 and 30, Exc. Sketch 9949, Blk. 4, D.L. 96 N 1/2, Plan 2189 New Legal:

## MAP"B"

AND ASSESSION ABOVE OUTLINED

WOR ( - 4) IS (ARE) REZONED:

To: Service Commercial District (C4)

| A I N 5'<br>YM ZN Y | CORPORATION | OF    | THE   | DISTRI | CTOF | BURNADY |
|---------------------|-------------|-------|-------|--------|------|---------|
| 1:200               |             |       |       |        |      |         |
| F                   | OF          | FICIA | AL ZO | DNING  | MAP  |         |