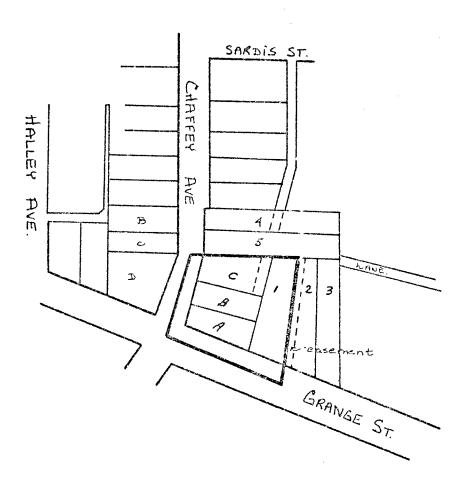

## NO. 4742 BEING THE BURNABY ZONING BY-LAW, 1965

PROPERTY REZONED TO: MULTIPLE FAMILY DISTRICT (RM3)

Lots A, B and C, Blk.71, D.L.33, Plan 3934 Lot 1, Blk.70, D.L.33, Plan 8617 Old Legal:

Lot 274, of D.L.33, Group 1, Plan 43964, N.W.D. New Legal:

MAP"B"

THE AREA(S) SHOWN ABOVE OUTLINED IN BLACK ( ) IS (ARE) REZONED:

FROM:

RESIDENTIAL DISTRICT (R5)

T0:

MULTIPLE FAMILY DISTRICT (RM3(

| P L A N N I N G<br>D E P A R T M E N T |         | CORPORATION OF THE DISTRICT OF | BURNABY   |
|----------------------------------------|---------|--------------------------------|-----------|
| SCALE                                  | 1:200   | OFFICIAL ZONING MAP            |           |
| DRAWN                                  | V HE    |                                |           |
| DATE                                   | July 13 |                                | NO RZ 466 |