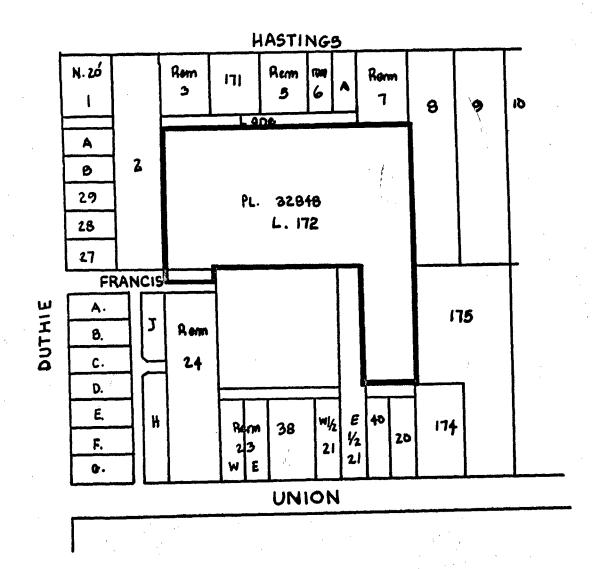

MAYOR

CLERK

BEING A BY-LAW TO AMEND BY-LAW BY-LAW NO. 5917 NO. 4742 BEING THE BURNABY ZONING BY-LAW, 1965

PROPERTY REZONED TO Park & Public Use District (P3)

MAP "B"

LEGAL:

Westerly 99.81 feet of Lot 203, D.L. 207, Plan 38823

THE AREA(S) SHOWN ABOVE OUTLINED IN BLACK (---) IS (ARE) REZONED:

From: Residential District Four (R4)

Park & Public Use District (P3) To:

| PLANNI<br>DEPARTM | N G<br>ENT | CORPORATION         | OF | THE | DISTRICT | OF | BURNABY |
|-------------------|------------|---------------------|----|-----|----------|----|---------|
| CALE 1:20         | 00         |                     |    |     |          |    |         |
| RAWN G.P          |            | OFFICIAL ZONING MAP |    |     |          |    |         |