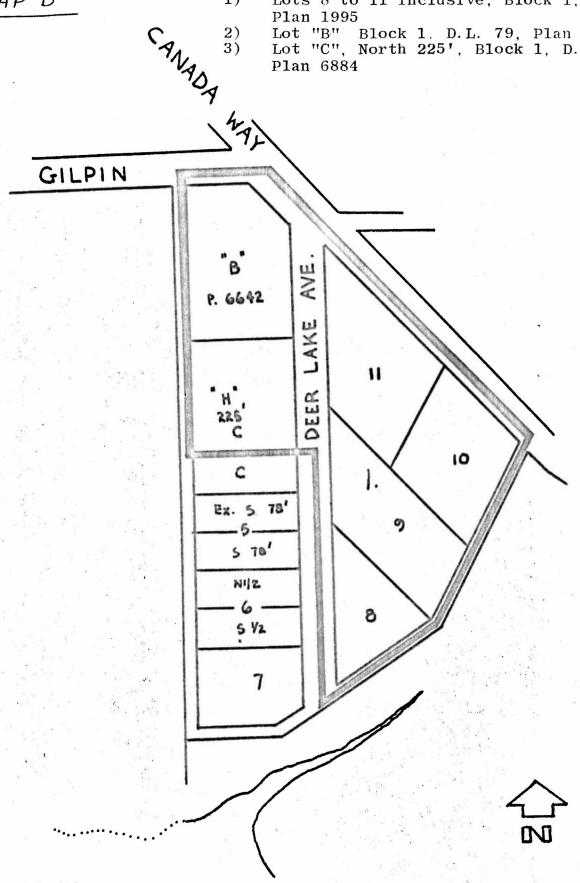

## NO. 4742 BEING THE BURNABY ZONING BY-LAW, 1965

PROPERTY REZONED TO PARK AND PUBLIC USE DISTRICT (P3)

MAP"B"

- 1) Lots 8 to 11 inclusive, Block 1, D.L. 79. Plan 1995
- Lot "B" Block 1, D.L. 79, Plan 6642 Lot "C", North 225', Block 1, D.L. 79, Plan 6884

THE AREA(S) SHOWN ABOVE OUTLINED IN BLACK (---) IS (ARE) REZONED:

From: Residential District One (R1)

Park and Public Use District (P3)

P L A N N I N G D E P A R T M E N T CORPORATION OF THE DISTRICT OF BURNABY SCALE : 200 OFFICIAL ZONING MAP DRAWN GP NO RZ 367 DATE APRIL /71