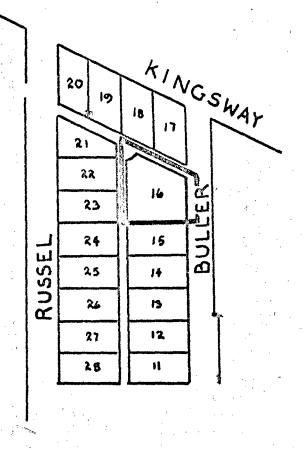

MAYOR

but It. Pur

DEPUTY CLERK

BY-LAW NO. 5882 BEING A BY-LAW TO AMEND BY-LAW, NO. 4742 BEING THE BURNABY ZONING BY-LAW, 1965

PROPERTY REZONED TO MAP "B"

SERVICE COMMERCIAL DISTRICT (C4)

Legal: Lot 16 except Ref Pl. 30318, Block 8, D.L. 97, Plan 6929

THE AREA(S) SHOWN ABOVE OUTLINED
IN BLACK ( ) IS (ARE) REZONED:

From: Special Industrial District (M4)

To: Service Commercial District (C4)

CORPORATION OF THE DISTRICT OF BURNABY

SCALE | 1:200

DRAWN GP

DATE | APPELIAL

OFFICIAL ZONING MAP

NO R7 369