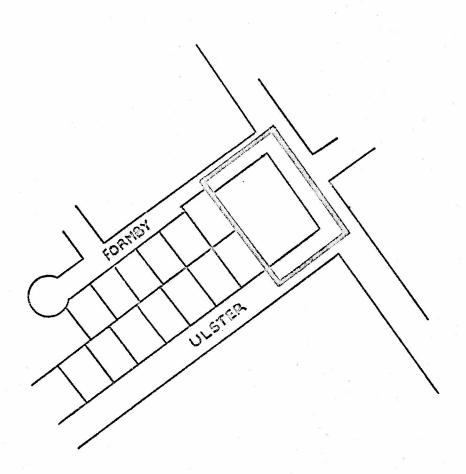

Solvet A Putte MAYOR,

CLERK

BY-LAW NO. 5879 BEING A BY-LAW TO AMEND BY-LAW NO. 4742 BEING THE BURNABY ZONING BY-LAW, 1965

PROPERTY REZONED TO Service Commercial District (C4)

Old Legal: Lot 244, D.L. 91, Plan 34482

MAP "B

THE AREA(S) SHOWN ABOVE OUTLINED

IN BLACK (--- ) IS (ARE) REZONED:

FROM: Gasoline Service Station District (C6)

TO: Service Commercial District (C4)

| P L A N N I N G<br>D E P A R T M E N T |        | CORPORATION OF THE DISTRICT OF | BURNABY   |
|----------------------------------------|--------|--------------------------------|-----------|
| SCALE                                  | 1:200  |                                |           |
| DRAWN                                  | GP     | OFFICIAL ZONING MAP            | 4         |
| DATE                                   | NOVITI |                                | NO RZ 403 |